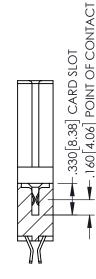

**Contact Code 558** 

Contact Code 559

**Contact Code 560** 

INSULATOR MATERIAL: THERMOPLASTIC POLYESTER, UL 94V-0

DAP MATERIAL AVAILABLE UPON REQUEST

CONTACT MATERIAL; COPPER ALLOY CONTACT PLATING: GOLD ON THE MATING AREA, TIN PLATING ON THE CONTACT TAILS, NICKEL UNDERPLATE