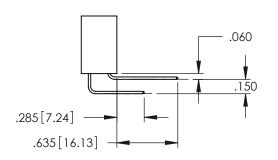

**Contact Code 558** 

Contact Code 559

**Contact Code 560** 

INSULATOR MATERIAL: THERMOPLASTIC POLYESTER, UL 94V-0

DAP MATERIAL AVAILABLE UPON REQUEST

CONTACT MATERIAL; COPPER ALLOY CONTACT PLATING: GOLD ON THE MATING AREA, TIN PLATING ON THE CONTACT TAILS, NICKEL UNDERPLATE

## 345/395 SERIES CARD EDGE CONNECTOR CONTACT CODE 555,556,558,559,560 DIMENSIONS

YOUR CONNECTION TO QUALITY & SERVICE

|    | THE THE PRESENCE THE PROPERTY OF THE PROPERTY |                  |  |
|----|-------------------------------------------------------------------------------------------------------------------------------------------------------------------------------------------------------------------------------------------------------------------------------------------------------------------------------------------------------------------------------------------------------------------------------------------------------------------------------------------------------------------------------------------------------------------------------------------------------------------------------------------------------------------------------------------------------------------------------------------------------------------------------------------------------------------------------------------------------------------------------------------------------------------------------------------------------------------------------------------------------------------------------------------------------------------------------------------------------------------------------------------------------------------------------------------------------------------------------------------------------------------------------------------------------------------------------------------------------------------------------------------------------------------------------------------------------------------------------------------------------------------------------------------------------------------------------------------------------------------------------------------------------------------------------------------------------------------------------------------------------------------------------------------------------------------------------------------------------------------------------------------------------------------------------------------------------------------------------------------------------------------------------------------------------------------------------------------------------------------------------|------------------|--|
| S  | DRAWN: R.STA.MONICA                                                                                                                                                                                                                                                                                                                                                                                                                                                                                                                                                                                                                                                                                                                                                                                                                                                                                                                                                                                                                                                                                                                                                                                                                                                                                                                                                                                                                                                                                                                                                                                                                                                                                                                                                                                                                                                                                                                                                                                                                                                                                                           | DATE:MAY.16/2017 |  |
|    | CHECKED:                                                                                                                                                                                                                                                                                                                                                                                                                                                                                                                                                                                                                                                                                                                                                                                                                                                                                                                                                                                                                                                                                                                                                                                                                                                                                                                                                                                                                                                                                                                                                                                                                                                                                                                                                                                                                                                                                                                                                                                                                                                                                                                      | DATE:            |  |
| ,  | SCALE: 1:1                                                                                                                                                                                                                                                                                                                                                                                                                                                                                                                                                                                                                                                                                                                                                                                                                                                                                                                                                                                                                                                                                                                                                                                                                                                                                                                                                                                                                                                                                                                                                                                                                                                                                                                                                                                                                                                                                                                                                                                                                                                                                                                    | SHEET 2 OF 2     |  |
| ED | DRAWING NUMBER                                                                                                                                                                                                                                                                                                                                                                                                                                                                                                                                                                                                                                                                                                                                                                                                                                                                                                                                                                                                                                                                                                                                                                                                                                                                                                                                                                                                                                                                                                                                                                                                                                                                                                                                                                                                                                                                                                                                                                                                                                                                                                                | ISSUE            |  |
| S  | 345-ENG-MASTER                                                                                                                                                                                                                                                                                                                                                                                                                                                                                                                                                                                                                                                                                                                                                                                                                                                                                                                                                                                                                                                                                                                                                                                                                                                                                                                                                                                                                                                                                                                                                                                                                                                                                                                                                                                                                                                                                                                                                                                                                                                                                                                | 1                |  |