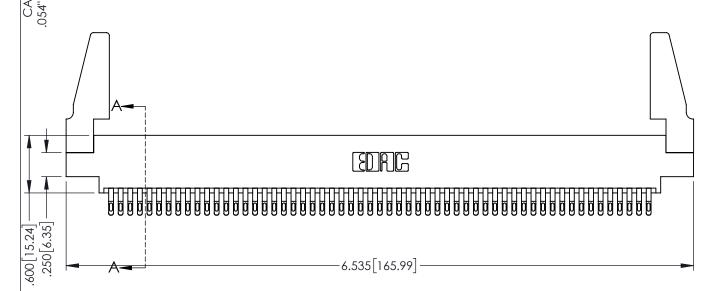

1

**SECTION A-A** 

- INSULATOR MATERIAL: THERMOPLASTIC PBT BLACK, UL 94V-0
- CONTACT MATERIAL; COPPER TIN ALLOY CONTACT PLATING: GOLD ON THE MATING AREA, TIN PLATING ON THE CONTACT TAILS, NICKEL UNDERPLATE