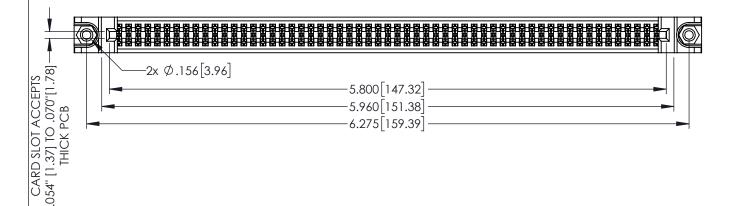

| 345/395 SERIES CARD EDGE CONNECTOR |
|------------------------------------|
| PART NUMBER: 345-114-555-888       |

| ACAD REFERENCE NO. 345-ENG-MASTER |         |           |  |
|-----------------------------------|---------|-----------|--|
| DRAWN: R.STA.MONICA               | DATE:MA | Y.16/2017 |  |
| CHECKED:                          | DATE:   |           |  |
| SCALE: 1:1                        | SHEET 1 | OF 2      |  |
| DRAWING NUMBER                    |         | ISSUE     |  |
| 345-ENG-MASTER                    |         | 1         |  |

ACAD REFERENCE NO 345-ENG-MASTER