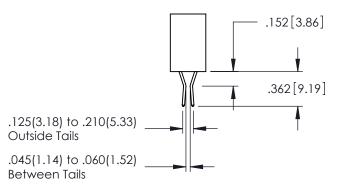

**Contact Code 558** 

Contact Code 559

**Contact Code 560** 

INSULATOR MATERIAL: THERMOPLASTIC POLYESTER, UL 94V-0

DAP MATERIAL AVAILABLE UPON REQUEST

CONTACT MATERIAL; COPPER ALLOY CONTACT PLATING: GOLD ON THE MATING AREA, TIN PLATING ON THE CONTACT TAILS, NICKEL UNDERPLATE

## 345/395 SERIES CARD EDGE CONNECTOR CONTACT CODE 555,556,558,559,560 DIMENSIONS

YOUR CONNECTION TO QUALITY & SERVICE

|    | THE THE PRESENCE THE PROPERTY OF THE PROPERTY |                  |  |
|----|-------------------------------------------------------------------------------------------------------------------------------------------------------------------------------------------------------------------------------------------------------------------------------------------------------------------------------------------------------------------------------------------------------------------------------------------------------------------------------------------------------------------------------------------------------------------------------------------------------------------------------------------------------------------------------------------------------------------------------------------------------------------------------------------------------------------------------------------------------------------------------------------------------------------------------------------------------------------------------------------------------------------------------------------------------------------------------------------------------------------------------------------------------------------------------------------------------------------------------------------------------------------------------------------------------------------------------------------------------------------------------------------------------------------------------------------------------------------------------------------------------------------------------------------------------------------------------------------------------------------------------------------------------------------------------------------------------------------------------------------------------------------------------------------------------------------------------------------------------------------------------------------------------------------------------------------------------------------------------------------------------------------------------------------------------------------------------------------------------------------------------|------------------|--|
| S  | DRAWN: R.STA.MONICA                                                                                                                                                                                                                                                                                                                                                                                                                                                                                                                                                                                                                                                                                                                                                                                                                                                                                                                                                                                                                                                                                                                                                                                                                                                                                                                                                                                                                                                                                                                                                                                                                                                                                                                                                                                                                                                                                                                                                                                                                                                                                                           | DATE:MAY.16/2017 |  |
|    | CHECKED:                                                                                                                                                                                                                                                                                                                                                                                                                                                                                                                                                                                                                                                                                                                                                                                                                                                                                                                                                                                                                                                                                                                                                                                                                                                                                                                                                                                                                                                                                                                                                                                                                                                                                                                                                                                                                                                                                                                                                                                                                                                                                                                      | DATE:            |  |
| ,  | SCALE: 1:1                                                                                                                                                                                                                                                                                                                                                                                                                                                                                                                                                                                                                                                                                                                                                                                                                                                                                                                                                                                                                                                                                                                                                                                                                                                                                                                                                                                                                                                                                                                                                                                                                                                                                                                                                                                                                                                                                                                                                                                                                                                                                                                    | SHEET 2 OF 2     |  |
| ED | DRAWING NUMBER                                                                                                                                                                                                                                                                                                                                                                                                                                                                                                                                                                                                                                                                                                                                                                                                                                                                                                                                                                                                                                                                                                                                                                                                                                                                                                                                                                                                                                                                                                                                                                                                                                                                                                                                                                                                                                                                                                                                                                                                                                                                                                                | ISSUE            |  |
| S  | 345-ENG-MASTER                                                                                                                                                                                                                                                                                                                                                                                                                                                                                                                                                                                                                                                                                                                                                                                                                                                                                                                                                                                                                                                                                                                                                                                                                                                                                                                                                                                                                                                                                                                                                                                                                                                                                                                                                                                                                                                                                                                                                                                                                                                                                                                | 1                |  |