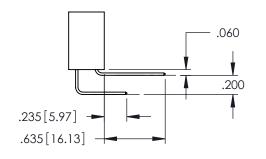

**Contact Code 558** 

Contact Code 559

**Contact Code 560** 

INSULATOR MATERIAL: THERMOPLASTIC POLYESTER, UL 94V-0

DAP MATERIAL AVAILABLE UPON REQUEST

CONTACT MATERIAL; COPPER ALLOY CONTACT PLATING: GOLD ON THE MATING AREA, TIN PLATING ON THE CONTACT TAILS, NICKEL UNDERPLATE

## 345/395 SERIES CARD EDGE CONNECTOR CONTACT CODE 555,556,558,559,560 DIMENSIONS

YOUR CONNECTION TO QUALITY & SERVICE

|    | THE THE PRESENCE THE PROPERTY OF THE PROPERTY |                  |  |
|----|-------------------------------------------------------------------------------------------------------------------------------------------------------------------------------------------------------------------------------------------------------------------------------------------------------------------------------------------------------------------------------------------------------------------------------------------------------------------------------------------------------------------------------------------------------------------------------------------------------------------------------------------------------------------------------------------------------------------------------------------------------------------------------------------------------------------------------------------------------------------------------------------------------------------------------------------------------------------------------------------------------------------------------------------------------------------------------------------------------------------------------------------------------------------------------------------------------------------------------------------------------------------------------------------------------------------------------------------------------------------------------------------------------------------------------------------------------------------------------------------------------------------------------------------------------------------------------------------------------------------------------------------------------------------------------------------------------------------------------------------------------------------------------------------------------------------------------------------------------------------------------------------------------------------------------------------------------------------------------------------------------------------------------------------------------------------------------------------------------------------------------|------------------|--|
| S  | DRAWN: R.STA.MONICA                                                                                                                                                                                                                                                                                                                                                                                                                                                                                                                                                                                                                                                                                                                                                                                                                                                                                                                                                                                                                                                                                                                                                                                                                                                                                                                                                                                                                                                                                                                                                                                                                                                                                                                                                                                                                                                                                                                                                                                                                                                                                                           | DATE:MAY.16/2017 |  |
|    | CHECKED:                                                                                                                                                                                                                                                                                                                                                                                                                                                                                                                                                                                                                                                                                                                                                                                                                                                                                                                                                                                                                                                                                                                                                                                                                                                                                                                                                                                                                                                                                                                                                                                                                                                                                                                                                                                                                                                                                                                                                                                                                                                                                                                      | DATE:            |  |
| ,  | SCALE: 1:1                                                                                                                                                                                                                                                                                                                                                                                                                                                                                                                                                                                                                                                                                                                                                                                                                                                                                                                                                                                                                                                                                                                                                                                                                                                                                                                                                                                                                                                                                                                                                                                                                                                                                                                                                                                                                                                                                                                                                                                                                                                                                                                    | SHEET 2 OF 2     |  |
| ED | DRAWING NUMBER                                                                                                                                                                                                                                                                                                                                                                                                                                                                                                                                                                                                                                                                                                                                                                                                                                                                                                                                                                                                                                                                                                                                                                                                                                                                                                                                                                                                                                                                                                                                                                                                                                                                                                                                                                                                                                                                                                                                                                                                                                                                                                                | ISSUE            |  |
| S  | 345-ENG-MASTER                                                                                                                                                                                                                                                                                                                                                                                                                                                                                                                                                                                                                                                                                                                                                                                                                                                                                                                                                                                                                                                                                                                                                                                                                                                                                                                                                                                                                                                                                                                                                                                                                                                                                                                                                                                                                                                                                                                                                                                                                                                                                                                | 1                |  |