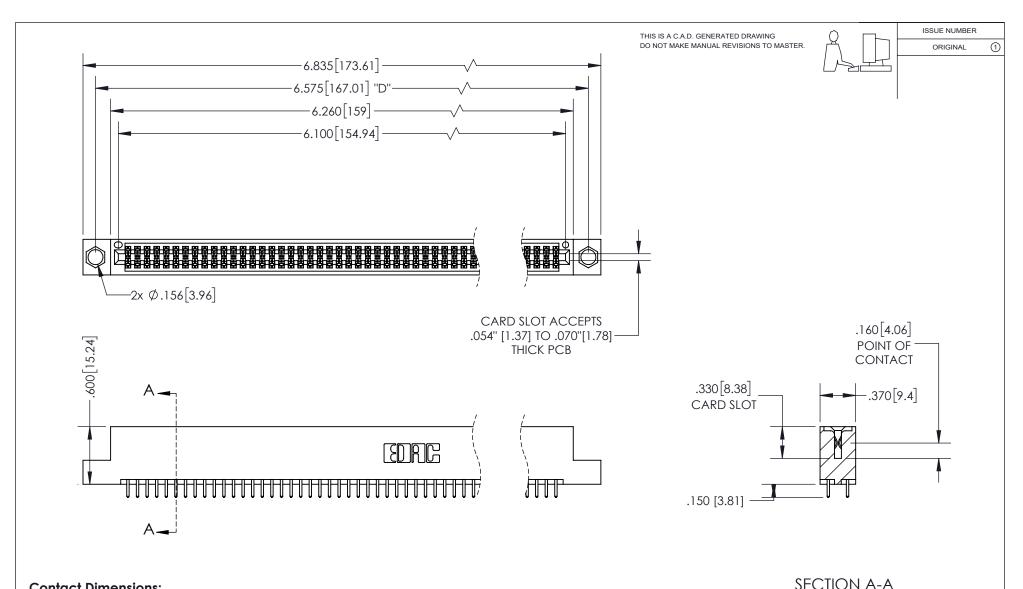

<u>Contact Dimensions:</u> 521-P.C. Tail .025 Sq.(0.64 Sq.) - Tail LG=.150(3.81) .100 (2.54) Contact Spacing x .200 (5.08) Row Spacing

INSULATOR MATERIAL: THERMOPLASTIC PBT, UL 94V-0 CONTACT MATERIAL; COPPER TIN ALLOY CONTACT PLATING: GOLD ON THE MATING AREA, TIN PLATING ON THE CONTACT TAILS, NICKEL UNDERPLATE

## 345/395 SERIES CARD EDGE CONNECTOR PART NUMBER: 345-120-521-204

YOUR CONNECTION TO QUALITY & SERVICE

**EDAC INC** TORONTO, ONTARIO CANADA

THESE DRAWINGS AND SPECIFICATIONS ARE THE PROPERTY OF EDAC INC., AND SHALL NOT BE REPRODUCED, OR COPIED OR USED AS THE BASIS FOR THE MANUFACTURE OR SALE OF APPARATUS WITHOUT WRITTEN PERMISSION.