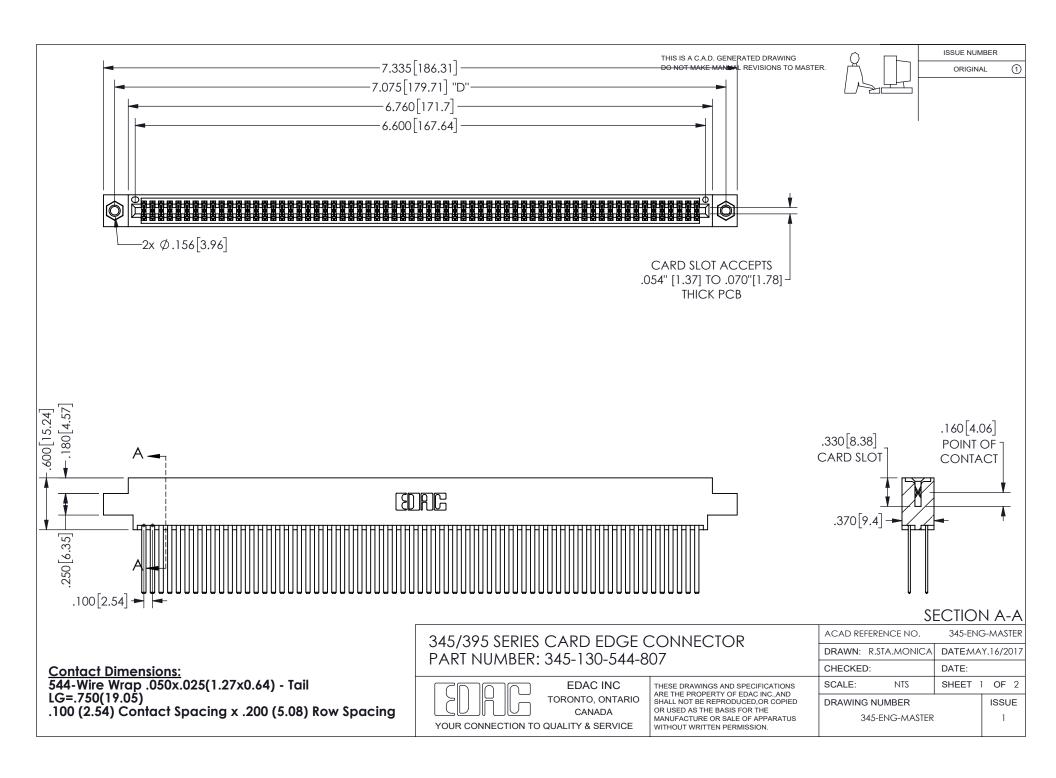

ISSUE NUMBER ORIGINAL

1

**Contact Code 558** 

Contact Code 559

Contact Code 560

INSULATOR MATERIAL: THERMOPLASTIC POLYESTER, UL 94V-0 DAP MATERIAL AVAILABLE UPON REQUEST

CONTACT MATERIAL; COPPER ALLOY

CONTACT PLATING: GOLD ON THE MATING AREA, TIN PLATING ON THE CONTACT TAILS, NICKEL UNDERPLATE

## 345/395 SERIES CARD EDGE CONNECTOR CONTACT CODE 555,556,558,559,560 DIMENSIONS

YOUR CONNECTION TO QUALITY & SERVICE

**EDAC INC** TORONTO, ONTARIO CANADA

THESE DRAWINGS AND SPECIFICATIONS ARE THE PROPERTY OF EDAC INC.,AND SHALL NOT BE REPRODUCED, OR COPIED OR USED AS THE BASIS FOR THE MANUFACTURE OR SALE OF APPARATUS WITHOUT WRITTEN PERMISSION.

| ACAD REFERENCE NO.  | 345-ENG-MASTER   |
|---------------------|------------------|
| DRAWN: R.STA.MONICA | DATE:MAY.16/2017 |
| CHECKED:            | DATE:            |
| SCALE: 1:1          | SHEET 2 OF 2     |
| DRAWING NUMBER      | ISSUE            |
| 345-ENG-MASTER      | 1                |