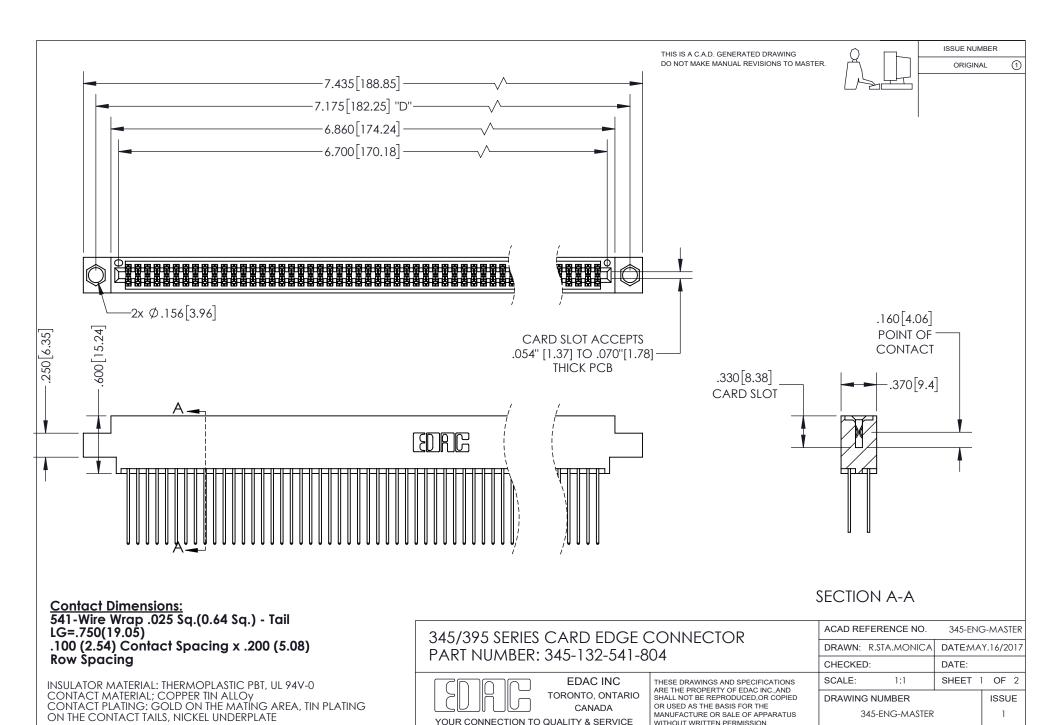

YOUR CONNECTION TO QUALITY & SERVICE

MANUFACTURE OR SALE OF APPARATUS

WITHOUT WRITTEN PERMISSION.

ISSUE NUMBER ORIGINAL

1

**Contact Code 558** 

Contact Code 559

**Contact Code 560** 

- INSULATOR MATERIAL: THERMOPLASTIC POLYESTER, UL 94V-0
- DAP MATERIAL AVAILABLE UPON REQUEST
- CONTACT MATERIAL; COPPER ALLOY
  - CONTACT PLATING: GOLD ON THE MATING AREA, TIN PLATING ON THE CONTACT TAILS, NICKEL UNDERPLATE

\*FOR ALL OTHER SPECIFICATIONS REFER TO SHEET 3\*

## 345/395 SERIES CARD EDGE CONNECTOR CONTACT CODE 555,556,558,559,560 DIMENSIONS

**EDAC INC** TORONTO, ONTARIO CANADA

THESE DRAWINGS AND SPECIFICATIONS ARE THE PROPERTY OF EDAC INC.,AND SHALL NOT BE REPRODUCED, OR COPIED OR USED AS THE BASIS FOR THE MANUFACTURE OR SALE OF APPARATUS WITHOUT WRITTEN PERMISSION.