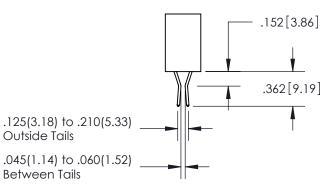

YOUR CONNECTION TO QUALITY & SERVICE

MANUFACTURE OR SALE OF APPARATUS

WITHOUT WRITTEN PERMISSION.

ISSUE NUMBER ORIGINAL

1

**Contact Code 558** 

Contact Code 559

**Contact Code 560** 

- INSULATOR MATERIAL: THERMOPLASTIC POLYESTER, UL 94V-0
- DAP MATERIAL AVAILABLE UPON REQUEST
- CONTACT MATERIAL; COPPER ALLOY
  - CONTACT PLATING: GOLD ON THE MATING AREA, TIN PLATING ON THE CONTACT TAILS, NICKEL UNDERPLATE

\*FOR ALL OTHER SPECIFICATIONS REFER TO SHEET 3\*

## 345/395 SERIES CARD EDGE CONNECTOR CONTACT CODE 555,556,558,559,560 DIMENSIONS

**EDAC INC** TORONTO, ONTARIO CANADA

THESE DRAWINGS AND SPECIFICATIONS ARE THE PROPERTY OF EDAC INC.,AND SHALL NOT BE REPRODUCED, OR COPIED OR USED AS THE BASIS FOR THE MANUFACTURE OR SALE OF APPARATUS WITHOUT WRITTEN PERMISSION.