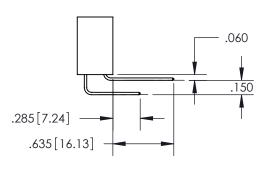

YOUR CONNECTION TO QUALITY & SERVICE

MANUFACTURE OR SALE OF APPARATUS

WITHOUT WRITTEN PERMISSION.

ISSUE NUMBER ORIGINAL

1

**Contact Code 558** 

Contact Code 559

**Contact Code 560** 

- INSULATOR MATERIAL: THERMOPLASTIC POLYESTER, UL 94V-0
- DAP MATERIAL AVAILABLE UPON REQUEST
- CONTACT MATERIAL; COPPER ALLOY
  - CONTACT PLATING: GOLD ON THE MATING AREA, TIN PLATING ON THE CONTACT TAILS, NICKEL UNDERPLATE

\*FOR ALL OTHER SPECIFICATIONS REFER TO SHEET 3\*

## 345/395 SERIES CARD EDGE CONNECTOR CONTACT CODE 555,556,558,559,560 DIMENSIONS

**EDAC INC** TORONTO, ONTARIO CANADA

THESE DRAWINGS AND SPECIFICATIONS ARE THE PROPERTY OF EDAC INC.,AND SHALL NOT BE REPRODUCED, OR COPIED OR USED AS THE BASIS FOR THE MANUFACTURE OR SALE OF APPARATUS WITHOUT WRITTEN PERMISSION.