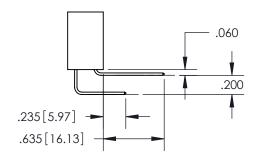

YOUR CONNECTION TO QUALITY & SERVICE

MANUFACTURE OR SALE OF APPARATUS

WITHOUT WRITTEN PERMISSION.

ISSUE NUMBER ORIGINAL

1

**Contact Code 558** 

Contact Code 559

**Contact Code 560** 

- INSULATOR MATERIAL: THERMOPLASTIC POLYESTER, UL 94V-0
- DAP MATERIAL AVAILABLE UPON REQUEST
- CONTACT MATERIAL; COPPER ALLOY
  - CONTACT PLATING: GOLD ON THE MATING AREA, TIN PLATING ON THE CONTACT TAILS, NICKEL UNDERPLATE

\*FOR ALL OTHER SPECIFICATIONS REFER TO SHEET 3\*

## 345/395 SERIES CARD EDGE CONNECTOR CONTACT CODE 555,556,558,559,560 DIMENSIONS

**EDAC INC** TORONTO, ONTARIO CANADA

THESE DRAWINGS AND SPECIFICATIONS ARE THE PROPERTY OF EDAC INC.,AND SHALL NOT BE REPRODUCED, OR COPIED OR USED AS THE BASIS FOR THE MANUFACTURE OR SALE OF APPARATUS WITHOUT WRITTEN PERMISSION.