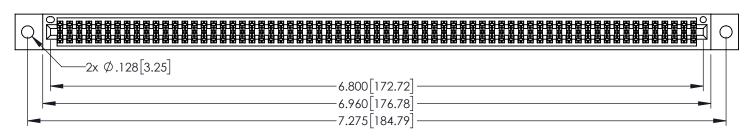

1

345/395 SERIES CARD EDGE CONNECTOR PART NUMBER: 345-134-541-202

YOUR CONNECTION TO QUALITY & SERVICE

ACAD REFERENCE NO. 345-ENG-MASTER DRAWN: R.STA.MONICA DATE:MAY.16/2017 1:1 SHEET 1 OF 2

345-ENG-MASTER