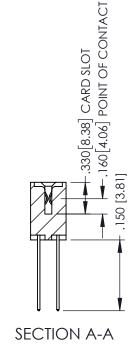

345/395 SERIES CARD EDGE CONNECTOR CONTACT CODE 555,556,558,559,560 DIMENSIONS

YOUR CONNECTION TO QUALITY & SERVICE

ACAD REFERENCE NO. 345-ENG-MASTER DATE:MAY.16/2017 DRAWN: R.STA.MONICA 1:1 SHEET 2 OF 2 345-ENG-MASTER