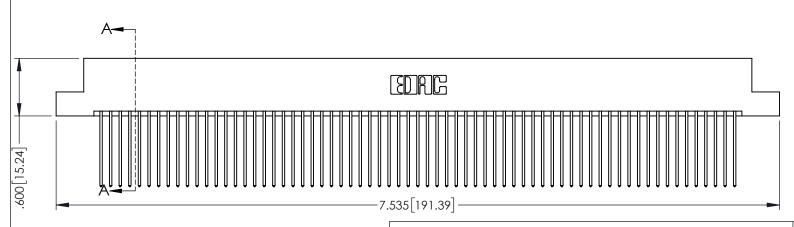

345/395 SERIES CARD EDGE CONNECTOR CONTACT CODE 555,556,558,559,560 DIMENSIONS

YOUR CONNECTION TO QUALITY & SERVICE

ACAD REFERENCE NO. 345-ENG-MASTER DATE:MAY.16/2017 DRAWN: R.STA.MONICA 1:1 SHEET 2 OF 2 345-ENG-MASTER