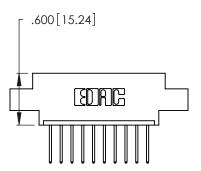

THIS IS A C.A.D. GENERATED DRAWING DO NOT MAKE MANUAL REVISIONS TO MASTER.

ISSUE NUMBER ORIGINAL 1

346/396 SERIES CARD EDGE CONNECTOR PART NUMBER: 346-010-522-604

**EDAC INC** TORONTO, ONTARIO CANADA

THESE DRAWINGS AND SPECIFICATIONS ARE THE PROPERTY OF EDAC INC.,AND SHALL NOT BE REPRODUCED, OR COPIED OR USED AS THE BASIS FOR THE MANUFACTURE OR SALE OF APPARATUS WITHOUT WRITTEN PERMISSION.

346/396 SERIES CARD EDGE CONNECTOR CONTACT CODE 555,556,558,559,560 DIMENSIONS

YOUR CONNECTION TO QUALITY & SERVICE

**EDAC INC** TORONTO, ONTARIO CANADA

THESE DRAWINGS AND SPECIFICATIONS ARE THE PROPERTY OF EDAC INC.,AND SHALL NOT BE REPRODUCED, OR COPIED OR USED AS THE BASIS FOR THE MANUFACTURE OR SALE OF APPARATUS WITHOUT WRITTEN PERMISSION.