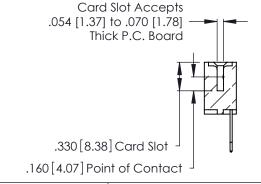

346/396 SERIES CARD EDGE CONNECTOR CONTACT CODE 555,556,558,559,560 DIMENSIONS

YOUR CONNECTION TO QUALITY & SERVICE

**EDAC INC** TORONTO, ONTARIO CANADA

THESE DRAWINGS AND SPECIFICATIONS ARE THE PROPERTY OF EDAC INC.,AND SHALL NOT BE REPRODUCED, OR COPIED OR USED AS THE BASIS FOR THE MANUFACTURE OR SALE OF APPARATUS WITHOUT WRITTEN PERMISSION.