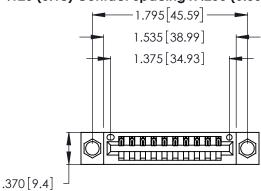

Contact Dimensions: 522-P.C. Tail .025 Sq. (0.64 Sq.) - Tail LG. =.440 (11.18) .125 (3.18) Contact Spacing x .250 (6.35) Row Spacing

- INSULATOR MATERIAL: THERMOPLASTIC POLYESTER, UL 94V-0 CONTACT MATERIAL; COPPER, NICKEL, TIN ALLOY CA-725
- CONTACT PLATING: GOLD ON THE MATING AREA, TIN-LEAD ON THE CONTACT TAILS, NICKEL UNDERPLATE

THIS IS A C.A.D. GENERATED DRAWING DO NOT MAKE MANUAL REVISIONS TO MASTER.

ISSUE NUMBER ORIGINAL 1

346/396 SERIES CARD EDGE CONNECTOR PART NUMBER: 346-010-522-604

**EDAC INC** TORONTO, ONTARIO CANADA

THESE DRAWINGS AND SPECIFICATIONS ARE THE PROPERTY OF EDAC INC.,AND SHALL NOT BE REPRODUCED, OR COPIED OR USED AS THE BASIS FOR THE MANUFACTURE OR SALE OF APPARATUS WITHOUT WRITTEN PERMISSION.