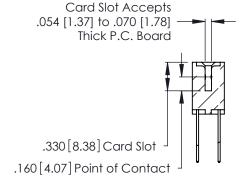

## 346/396 SERIES CARD EDGE CONNECTOR CONTACT CODE 555,556,558,559,560 DIMENSIONS

YOUR CONNECTION TO QUALITY & SERVICE

**EDAC INC** TORONTO, ONTARIO CANADA

THESE DRAWINGS AND SPECIFICATIONS ARE THE PROPERTY OF EDAC INC.,AND SHALL NOT BE REPRODUCED, OR COPIED OR USED AS THE BASIS FOR THE MANUFACTURE OR SALE OF APPARATUS WITHOUT WRITTEN PERMISSION.