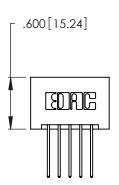

THIS IS A C.A.D. GENERATED DRAWING DO NOT MAKE MANUAL REVISIONS TO MASTER.

Contact Code 556

ISSUE NUMBER

ORIGINAL

1

**Contact Code 555** 

INSULATOR MATERIAL: THERMOPLASTIC POLYESTER, UL 94V-0 CONTACT MATERIAL; COPPER, NICKEL, TIN ALLOY CA-725 CONTACT PLATING: GOLD ON THE MATING AREA, TIN-LEAD ON THE CONTACT TAILS, NICKEL UNDERPLATE

## 346/396 SERIES CARD EDGE CONNECTOR CONTACT CODE 555,556,558,559,560 DIMENSIONS

YOUR CONNECTION TO QUALITY & SERVICE

**EDAC INC** TORONTO, ONTARIO CANADA

THESE DRAWINGS AND SPECIFICATIONS ARE THE PROPERTY OF EDAC INC.,AND SHALL NOT BE REPRODUCED, OR COPIED OR USED AS THE BASIS FOR THE MANUFACTURE OR SALE OF APPARATUS WITHOUT WRITTEN PERMISSION.