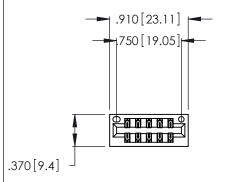

<u>Contact Dimensions:</u>
540-Wire Wrap .025 Sq. (0.64 Sq.) - Tail LG. =.560 (14.22)
.125 (3.18) Contact Spacing x .250 (6.35) Row Spacing

- INSULATOR MATERIAL: THERMOPLASTIC POLYESTER, UL 94V-0 CONTACT MATERIAL; COPPER, NICKEL, TIN ALLOY CA-725
- CONTACT PLATING: GOLD ON THE MATING AREA, TIN-LEAD ON THE CONTACT TAILS, NICKEL UNDERPLATE

THIS IS A C.A.D. GENERATED DRAWING DO NOT MAKE MANUAL REVISIONS TO MASTER.

ISSUE NUMBER ORIGINAL 1

346/396 SERIES CARD EDGE CONNECTOR PART NUMBER: 346-010-540-201

**EDAC INC** TORONTO, ONTARIO CANADA

THESE DRAWINGS AND SPECIFICATIONS ARE THE PROPERTY OF EDAC INC.,AND SHALL NOT BE REPRODUCED, OR COPIED OR USED AS THE BASIS FOR THE MANUFACTURE OR SALE OF APPARATUS WITHOUT WRITTEN PERMISSION.