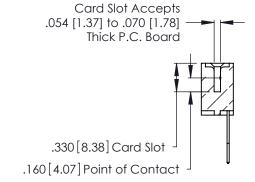

**Contact Code 560** 

INSULATOR MATERIAL: THERMOPLASTIC POLYESTER, UL 94V-0 CONTACT MATERIAL; COPPER, NICKEL, TIN ALLOY CA-725 CONTACT PLATING: GOLD ON THE MATING AREA, TIN-LEAD

ON THE CONTACT TAILS, NICKEL UNDERPLATE

346/396 SERIES CARD EDGE CONNECTOR CONTACT CODE 555,556,558,559,560 DIMENSIONS

YOUR CONNECTION TO QUALITY & SERVICE

**EDAC INC** TORONTO, ONTARIO CANADA

THESE DRAWINGS AND SPECIFICATIONS ARE THE PROPERTY OF EDAC INC.,AND SHALL NOT BE REPRODUCED, OR COPIED OR USED AS THE BASIS FOR THE MANUFACTURE OR SALE OF APPARATUS WITHOUT WRITTEN PERMISSION.