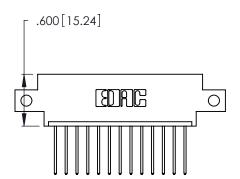

THIS IS A C.A.D. GENERATED DRAWING DO NOT MAKE MANUAL REVISIONS TO MASTER.

1

| 346/396 SERIES CARD EDGE CONNECTOR |
|------------------------------------|
| PART NUMBER: 346-013-540-612       |

**EDAC INC** TORONTO, ONTARIO CANADA

THESE DRAWINGS AND SPECIFICATIONS ARE THE PROPERTY OF EDAC INC.,AND SHALL NOT BE REPRODUCED, OR COPIED OR USED AS THE BASIS FOR THE MANUFACTURE OR SALE OF APPARATUS WITHOUT WRITTEN PERMISSION.

|                | ACAD REFERENCE NO. |        | 346-ENG-MASTER |           |
|----------------|--------------------|--------|----------------|-----------|
|                | DRAWN:             | J.LEE  | DATE: AF       | PR. 22/09 |
|                | CHECKED:           |        | DATE:          |           |
|                | SCALE:             | N.T.S  | SHEET          | OF 2      |
|                | DRAWING N          | IUMBER |                | ISSUE     |
| 346-ENG-MASTER |                    |        |                | 1         |