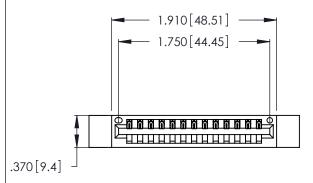

<u>Contact Dimensions:</u>
540-Wire Wrap .025 Sq. (0.64 Sq.) - Tail LG. =.560 (14.22)
.125 (3.18) Contact Spacing x .250 (6.35) Row Spacing

- INSULATOR MATERIAL: THERMOPLASTIC POLYESTER, UL 94V-0 CONTACT MATERIAL; COPPER, NICKEL, TIN ALLOY CA-725
- CONTACT PLATING: GOLD ON THE MATING AREA, TIN-LEAD ON THE CONTACT TAILS, NICKEL UNDERPLATE

THIS IS A C.A.D. GENERATED DRAWING DO NOT MAKE MANUAL REVISIONS TO MASTER.

1

| 346/396 SERIES CARD EDGE CONNECTOR |
|------------------------------------|
| PART NUMBER: 346-013-540-612       |

**EDAC INC** TORONTO, ONTARIO CANADA