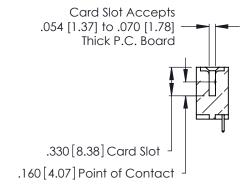

346/396 SERIES CARD EDGE CONNECTOR CONTACT CODE 555,556,558,559,560 DIMENSIONS

YOUR CONNECTION TO QUALITY & SERVICE

**EDAC INC** TORONTO, ONTARIO CANADA

THESE DRAWINGS AND SPECIFICATIONS ARE THE PROPERTY OF EDAC INC.,AND SHALL NOT BE REPRODUCED, OR COPIED OR USED AS THE BASIS FOR THE MANUFACTURE OR SALE OF APPARATUS WITHOUT WRITTEN PERMISSION.