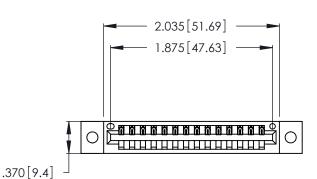

<u>Contact Dimensions:</u>
521-P.C. Tail .025 Sq. (0.64 Sq.) - Tail LG. =.150 (3.81)
.125 (3.18) Contact Spacing x .250 (6.35) Row Spacing

- INSULATOR MATERIAL: THERMOPLASTIC POLYESTER, UL 94V-0 CONTACT MATERIAL; COPPER, NICKEL, TIN\_ALLOY CA-725
- CONTACT PLATING: GOLD ON THE MATING AREA, TIN-LEAD ON THE CONTACT TAILS, NICKEL UNDERPLATE

THIS IS A C.A.D. GENERATED DRAWING DO NOT MAKE MANUAL REVISIONS TO MASTER.

| 346/396 SERIES CARD EDGE CONNECTOR |
|------------------------------------|
| PART NUMBER: 346-014-521-102       |

**EDAC INC** TORONTO, ONTARIO CANADA