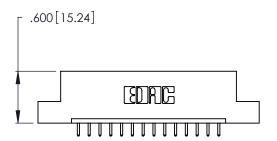

THIS IS A C.A.D. GENERATED DRAWING DO NOT MAKE MANUAL REVISIONS TO MASTER.

| 346/396 SERIES CARD EDGE CONNECTOR |
|------------------------------------|
| PART NUMBER: 346-014-521-102       |

**EDAC INC** TORONTO, ONTARIO CANADA

**Contact Code 560** 

INSULATOR MATERIAL: THERMOPLASTIC POLYESTER, UL 94V-0 CONTACT MATERIAL; COPPER, NICKEL, TIN ALLOY CA-725 CONTACT PLATING: GOLD ON THE MATING AREA, TIN-LEAD

ON THE CONTACT TAILS, NICKEL UNDERPLATE