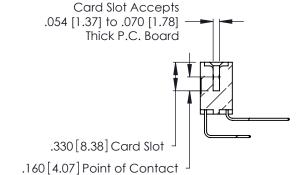

THIS IS A C.A.D. GENERATED DRAWING DO NOT MAKE MANUAL REVISIONS TO MASTER.

ISSUE NUMBER

ORIGINAL

1

**Contact Code 555** 

Contact Code 556

**Contact Code 558** 

**Contact Code 559** 

Contact Code 560

INSULATOR MATERIAL: THERMOPLASTIC POLYESTER, UL 94V-0 CONTACT MATERIAL; COPPER, NICKEL, TIN ALLOY CA-725 CONTACT PLATING: GOLD ON THE MATING AREA, TIN-LEAD

ON THE CONTACT TAILS, NICKEL UNDERPLATE

346/396 SERIES CARD EDGE CONNECTOR CONTACT CODE 555,556,558,559,560 DIMENSIONS

YOUR CONNECTION TO QUALITY & SERVICE

**EDAC INC** TORONTO, ONTARIO CANADA

THESE DRAWINGS AND SPECIFICATIONS ARE THE PROPERTY OF EDAC INC.,AND SHALL NOT BE REPRODUCED, OR COPIED OR USED AS THE BASIS FOR THE MANUFACTURE OR SALE OF APPARATUS WITHOUT WRITTEN PERMISSION.