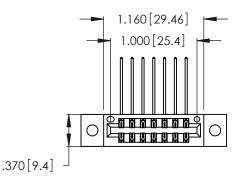

Contact Dimensions:
558-90 Degree Bend (Code 541 Contacts)
See Sheet 2 for Contact Code 555, 556, 558, 559, 560 Dimensions

THIS IS A C.A.D. GENERATED DRAWING DO NOT MAKE MANUAL REVISIONS TO MASTER.

ISSUE NUMBER

ORIGINAL

1

PART NUMBER: 346-014-558-802 INSULATOR MATERIAL: THERMOPLASTIC POLYESTER, UL 94V-0 CONTACT MATERIAL; COPPER, NICKEL, TIN ALLOY CA-725

CONTACT PLATING: GOLD ON THE MATING AREA, TIN-LEAD ON THE CONTACT TAILS, NICKEL UNDERPLATE

**EDAC INC** TORONTO, ONTARIO CANADA YOUR CONNECTION TO QUALITY & SERVICE

346/396 SERIES CARD EDGE CONNECTOR

THESE DRAWINGS AND SPECIFICATIONS ARE THE PROPERTY OF EDAC INC., AND SHALL NOT BE REPRODUCED, OR COPIED OR USED AS THE BASIS FOR THE MANUFACTURE OR SALE OF APPARATUS WITHOUT WRITTEN PERMISSION.