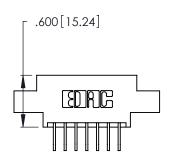

Contact Dimensions:
558-90 Degree Bend (Code 541 Contacts)
See Sheet 2 for Contact Code 555, 556, 558, 559, 560 Dimensions

THIS IS A C.A.D. GENERATED DRAWING DO NOT MAKE MANUAL REVISIONS TO MASTER.

ISSUE NUMBER

ORIGINAL

1

PART NUMBER: 346-014-558-802 INSULATOR MATERIAL: THERMOPLASTIC POLYESTER, UL 94V-0 CONTACT MATERIAL; COPPER, NICKEL, TIN ALLOY CA-725

CONTACT PLATING: GOLD ON THE MATING AREA, TIN-LEAD ON THE CONTACT TAILS, NICKEL UNDERPLATE

**EDAC INC** TORONTO, ONTARIO CANADA YOUR CONNECTION TO QUALITY & SERVICE

346/396 SERIES CARD EDGE CONNECTOR

THESE DRAWINGS AND SPECIFICATIONS ARE THE PROPERTY OF EDAC INC., AND SHALL NOT BE REPRODUCED, OR COPIED OR USED AS THE BASIS FOR THE MANUFACTURE OR SALE OF APPARATUS WITHOUT WRITTEN PERMISSION.