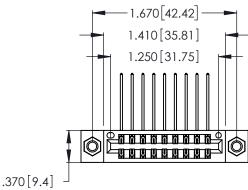

<u>Contact Dimensions:</u>
558-90 Degree Bend (Code 541 Contacts)
See Sheet 2 for Contact Code 555, 556, 558, 559, 560 Dimensions

- INSULATOR MATERIAL: THERMOPLASTIC POLYESTER, UL 94V-0 CONTACT MATERIAL; COPPER, NICKEL, TIN ALLOY CA-725
- CONTACT PLATING: GOLD ON THE MATING AREA, TIN-LEAD ON THE CONTACT TAILS, NICKEL UNDERPLATE

THIS IS A C.A.D. GENERATED DRAWING DO NOT MAKE MANUAL REVISIONS TO MASTER.

| 346/396 SERIES CARD EDGE CONNECTOR |
|------------------------------------|
| PART NUMBER: 346-018-558-807       |

**EDAC INC** TORONTO, ONTARIO CANADA