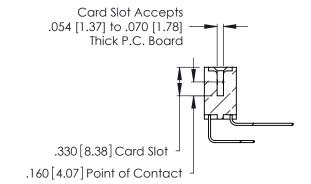

**Contact Code 560** 

INSULATOR MATERIAL: THERMOPLASTIC POLYESTER, UL 94V-0 CONTACT MATERIAL; COPPER, NICKEL, TIN ALLOY CA-725 CONTACT PLATING: GOLD ON THE MATING AREA, TIN-LEAD

ON THE CONTACT TAILS, NICKEL UNDERPLATE

346/396 SERIES CARD EDGE CONNECTOR CONTACT CODE 555,556,558,559,560 DIMENSIONS

YOUR CONNECTION TO QUALITY & SERVICE

**EDAC INC** TORONTO, ONTARIO CANADA

THESE DRAWINGS AND SPECIFICATIONS ARE THE PROPERTY OF EDAC INC.,AND SHALL NOT BE REPRODUCED, OR COPIED OR USED AS THE BASIS FOR THE MANUFACTURE OR SALE OF APPARATUS WITHOUT WRITTEN PERMISSION.