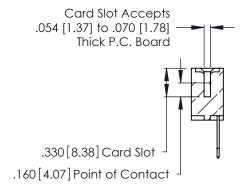

THIS IS A C.A.D. GENERATED DRAWING DO NOT MAKE MANUAL REVISIONS TO MASTER.

Contact Code 556

ISSUE NUMBER

ORIGINAL

(1)

**Contact Code 555** 

.045(1.14) to .060(1.52) Between Tails .125(3.18) to .210(5.33) **Outside Tails** 

.165 [4.19] .375 [9.54]

**Contact Code 558** 

**Contact Code 559** 

**Contact Code 560** 

INSULATOR MATERIAL: THERMOPLASTIC POLYESTER, UL 94V-0 CONTACT MATERIAL; COPPER, NICKEL, TIN ALLOY CA-725 CONTACT PLATING: GOLD ON THE MATING AREA, TIN-LEAD ON THE CONTACT TAILS, NICKEL UNDERPLATE