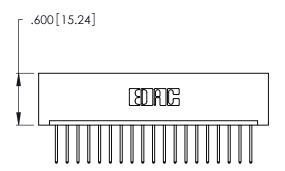

THIS IS A C.A.D. GENERATED DRAWING DO NOT MAKE MANUAL REVISIONS TO MASTER.

1

| 346/396 SERIES CARD EDGE CONNECTO | R |
|-----------------------------------|---|
| PART NUMBER: 346-019-522-101      |   |

**EDAC INC** TORONTO, ONTARIO CANADA

THESE DRAWINGS AND SPECIFICATIONS ARE THE PROPERTY OF EDAC INC., AND SHALL NOT BE REPRODUCED, OR COPIED OR USED AS THE BASIS FOR THE MANUFACTURE OR SALE OF APPARATUS WITHOUT WRITTEN PERMISSION.