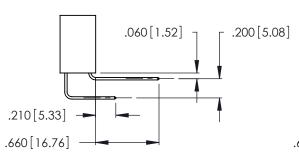

THIS IS A C.A.D. GENERATED DRAWING DO NOT MAKE MANUAL REVISIONS TO MASTER.

Contact Code 556

ISSUE NUMBER

ORIGINAL

(1)

**Contact Code 555** 

.045(1.14) to .060(1.52) Between Tails .125(3.18) to .210(5.33) **Outside Tails** 

.165 [4.19] .375 [9.54]

**Contact Code 558** 

**Contact Code 559** 

**Contact Code 560** 

INSULATOR MATERIAL: THERMOPLASTIC POLYESTER, UL 94V-0 CONTACT MATERIAL; COPPER, NICKEL, TIN ALLOY CA-725 CONTACT PLATING: GOLD ON THE MATING AREA, TIN-LEAD ON THE CONTACT TAILS, NICKEL UNDERPLATE