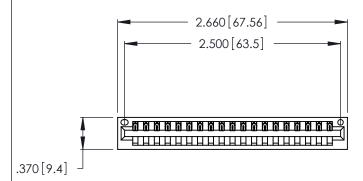

<u>Contact Dimensions:</u>
522-P.C. Tail .025 Sq. (0.64 Sq.) - Tail LG. =.440 (11.18)
.125 (3.18) Contact Spacing x .250 (6.35) Row Spacing

- INSULATOR MATERIAL: THERMOPLASTIC POLYESTER, UL 94V-0 CONTACT MATERIAL; COPPER, NICKEL, TIN ALLOY CA-725
- CONTACT PLATING: GOLD ON THE MATING AREA, TIN-LEAD ON THE CONTACT TAILS, NICKEL UNDERPLATE

THIS IS A C.A.D. GENERATED DRAWING DO NOT MAKE MANUAL REVISIONS TO MASTER.

1

| 346/396 SERIES CARD EDGE CONNECTO | R |
|-----------------------------------|---|
| PART NUMBER: 346-019-522-101      |   |