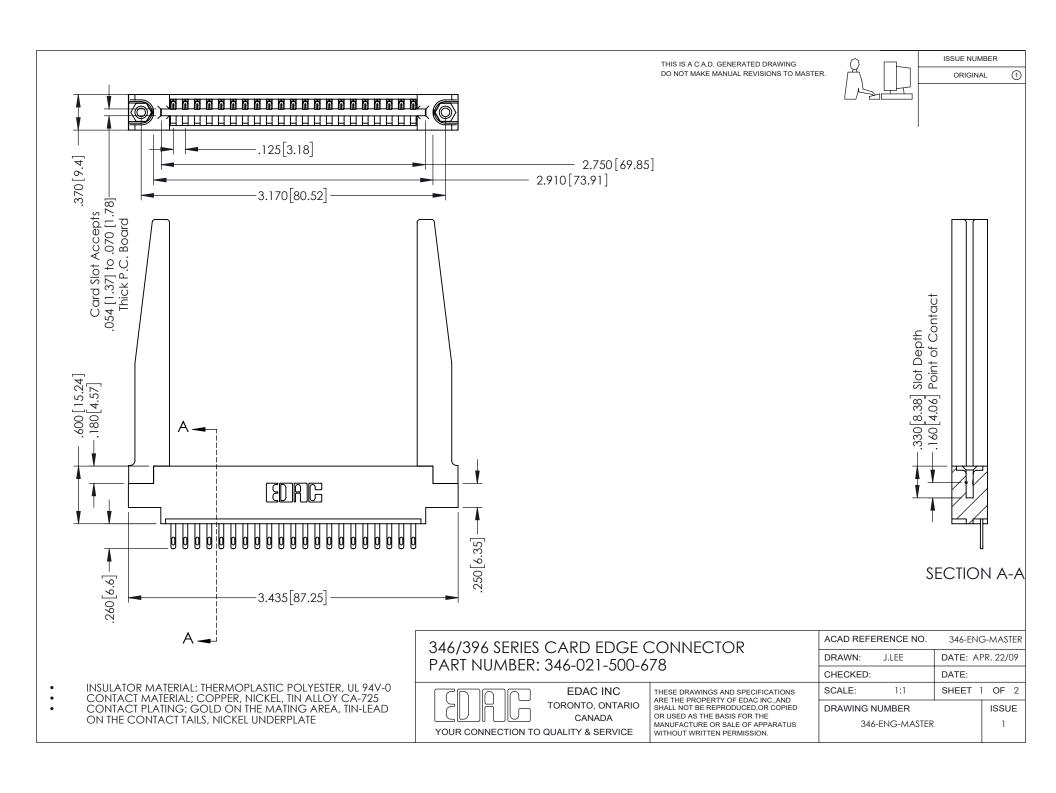

## **Contact Code 556**

INSULATOR MATERIAL: THERMOPLASTIC POLYESTER, UL 94V-0 CONTACT MATERIAL; COPPER, NICKEL, TIN ALLOY CA-725 CONTACT PLATING: GOLD ON THE MATING AREA, TIN-LEAD

ON THE CONTACT TAILS, NICKEL UNDERPLATE

## 346/396 SERIES CARD EDGE CONNECTOR CONTACT CODE 555,556,558,559,560 DIMENSIONS

YOUR CONNECTION TO QUALITY & SERVICE

**EDAC INC** TORONTO, ONTARIO CANADA

THESE DRAWINGS AND SPECIFICATIONS ARE THE PROPERTY OF EDAC INC.,AND SHALL NOT BE REPRODUCED, OR COPIED OR USED AS THE BASIS FOR THE MANUFACTURE OR SALE OF APPARATUS WITHOUT WRITTEN PERMISSION.