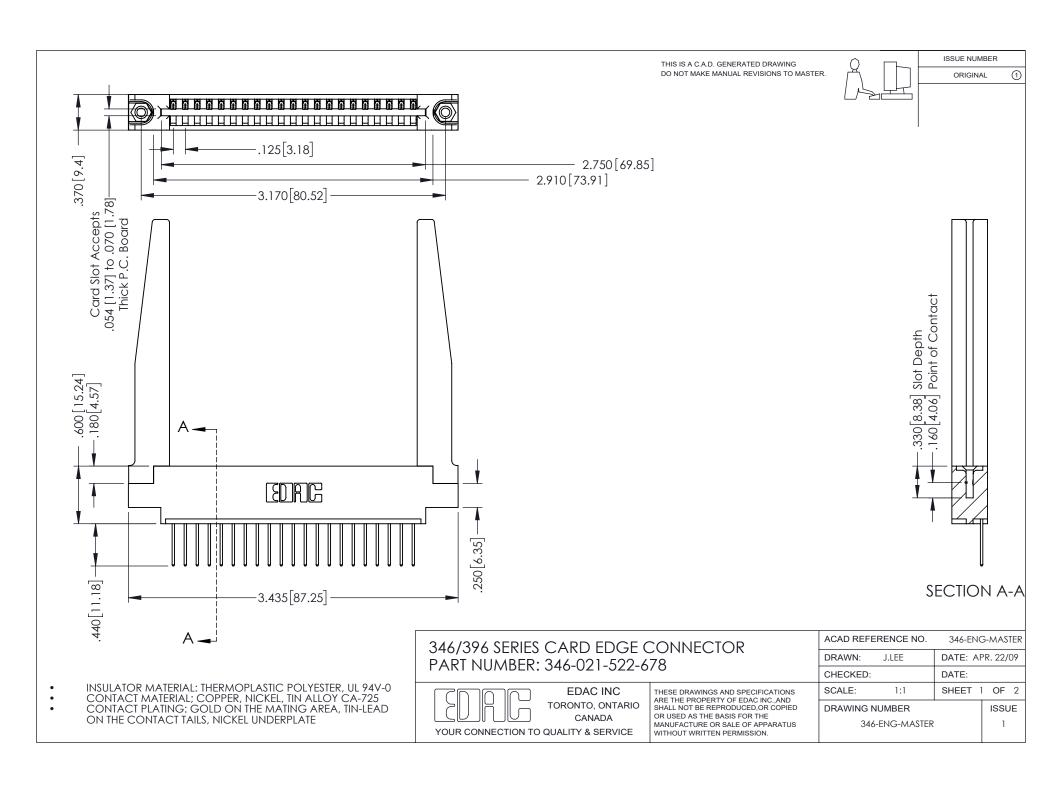

## **Contact Code 556**

INSULATOR MATERIAL: THERMOPLASTIC POLYESTER, UL 94V-0 CONTACT MATERIAL; COPPER, NICKEL, TIN ALLOY CA-725 CONTACT PLATING: GOLD ON THE MATING AREA, TIN-LEAD

ON THE CONTACT TAILS, NICKEL UNDERPLATE

## 346/396 SERIES CARD EDGE CONNECTOR CONTACT CODE 555,556,558,559,560 DIMENSIONS

YOUR CONNECTION TO QUALITY & SERVICE

**EDAC INC** TORONTO, ONTARIO CANADA

THESE DRAWINGS AND SPECIFICATIONS ARE THE PROPERTY OF EDAC INC.,AND SHALL NOT BE REPRODUCED, OR COPIED OR USED AS THE BASIS FOR THE MANUFACTURE OR SALE OF APPARATUS WITHOUT WRITTEN PERMISSION.