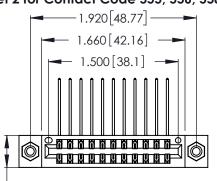

Contact Dimensions:
559-90 Degree Bend (Code 541 Contacts)
See Sheet 2 for Contact Code 555, 556, 558, 559, 560 Dimensions

.370 [9.4]

- INSULATOR MATERIAL: THERMOPLASTIC POLYESTER, UL 94V-0 CONTACT MATERIAL; COPPER, NICKEL, TIN ALLOY CA-725
- CONTACT PLATING: GOLD ON THE MATING AREA, TIN-LEAD ON THE CONTACT TAILS, NICKEL UNDERPLATE

THIS IS A C.A.D. GENERATED DRAWING DO NOT MAKE MANUAL REVISIONS TO MASTER.

| 346/396 SERIES CARD EDGE CONNECTOR |
|------------------------------------|
| PART NUMBER: 346-022-559-208       |

**EDAC INC** TORONTO, ONTARIO CANADA

THESE DRAWINGS AND SPECIFICATIONS ARE THE PROPERTY OF EDAC INC.,AND SHALL NOT BE REPRODUCED, OR COPIED OR USED AS THE BASIS FOR THE MANUFACTURE OR SALE OF APPARATUS WITHOUT WRITTEN PERMISSION.

| ACAD REFERENCE NO. | 346-ENG-MASTER   |
|--------------------|------------------|
| DRAWN: J.LEE       | DATE: APR. 22/09 |
| CHECKED:           | DATE:            |
| SCALE: N.T.S       | SHEET 1 OF 2     |
| DRAWING NUMBER     | ISSUE            |
| 346-ENG-MASTER     | . 1              |
|                    |                  |