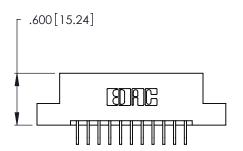

Contact Dimensions:
559-90 Degree Bend (Code 541 Contacts)
See Sheet 2 for Contact Code 555, 556, 558, 559, 560 Dimensions

.370 [9.4]

- INSULATOR MATERIAL: THERMOPLASTIC POLYESTER, UL 94V-0 CONTACT MATERIAL; COPPER, NICKEL, TIN ALLOY CA-725
- CONTACT PLATING: GOLD ON THE MATING AREA, TIN-LEAD ON THE CONTACT TAILS, NICKEL UNDERPLATE

THIS IS A C.A.D. GENERATED DRAWING DO NOT MAKE MANUAL REVISIONS TO MASTER.

| 346/396 SERIES CARD EDGE CONNECTOR |
|------------------------------------|
| PART NUMBER: 346-022-559-208       |

**EDAC INC** TORONTO, ONTARIO CANADA

THESE DRAWINGS AND SPECIFICATIONS ARE THE PROPERTY OF EDAC INC.,AND SHALL NOT BE REPRODUCED, OR COPIED OR USED AS THE BASIS FOR THE MANUFACTURE OR SALE OF APPARATUS WITHOUT WRITTEN PERMISSION.

| ACAD REFERENCE NO. | 346-ENG-MASTER   |
|--------------------|------------------|
| DRAWN: J.LEE       | DATE: APR. 22/09 |
| CHECKED:           | DATE:            |
| SCALE: N.T.S       | SHEET 1 OF 2     |
| DRAWING NUMBER     | ISSUE            |
| 346-ENG-MASTER     | . 1              |
|                    |                  |