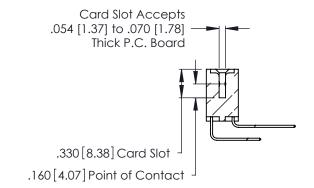

**Contact Code 560** 

INSULATOR MATERIAL: THERMOPLASTIC POLYESTER, UL 94V-0 CONTACT MATERIAL; COPPER, NICKEL, TIN ALLOY CA-725 CONTACT PLATING: GOLD ON THE MATING AREA, TIN-LEAD

ON THE CONTACT TAILS, NICKEL UNDERPLATE

346/396 SERIES CARD EDGE CONNECTOR CONTACT CODE 555,556,558,559,560 DIMENSIONS

YOUR CONNECTION TO QUALITY & SERVICE

**EDAC INC** TORONTO, ONTARIO CANADA

THESE DRAWINGS AND SPECIFICATIONS ARE THE PROPERTY OF EDAC INC.,AND SHALL NOT BE REPRODUCED, OR COPIED OR USED AS THE BASIS FOR THE MANUFACTURE OR SALE OF APPARATUS WITHOUT WRITTEN PERMISSION.