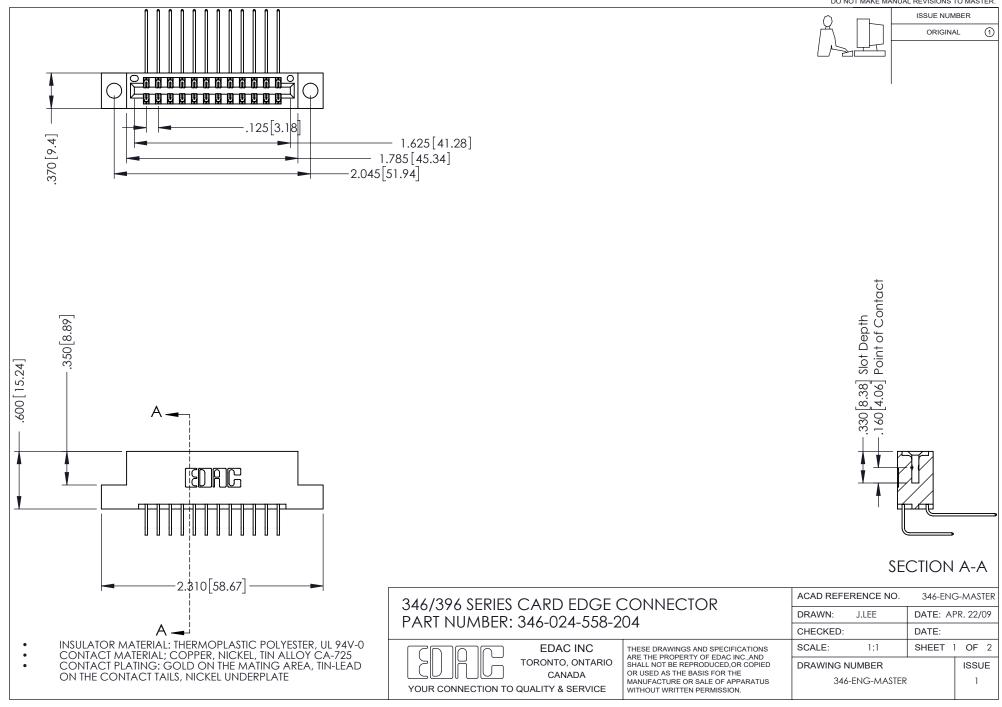

## **Contact Code 556**

INSULATOR MATERIAL: THERMOPLASTIC POLYESTER, UL 94V-0 CONTACT MATERIAL; COPPER, NICKEL, TIN ALLOY CA-725 CONTACT PLATING: GOLD ON THE MATING AREA, TIN-LEAD

ON THE CONTACT TAILS, NICKEL UNDERPLATE

## 346/396 SERIES CARD EDGE CONNECTOR CONTACT CODE 555,556,558,559,560 DIMENSIONS

YOUR CONNECTION TO QUALITY & SERVICE

**EDAC INC** TORONTO, ONTARIO CANADA

THESE DRAWINGS AND SPECIFICATIONS ARE THE PROPERTY OF EDAC INC.,AND SHALL NOT BE REPRODUCED, OR COPIED OR USED AS THE BASIS FOR THE MANUFACTURE OR SALE OF APPARATUS WITHOUT WRITTEN PERMISSION.