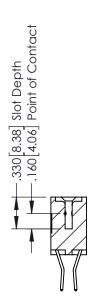

346-ENG-MASTER

**SECTION A-A** 

ISSUE NUMBER ORIGINAL 1

## **Contact Code 555**

## **Contact Code 556**

INSULATOR MATERIAL: THERMOPLASTIC POLYESTER, UL 94V-0 CONTACT MATERIAL; COPPER, NICKEL, TIN ALLOY CA-725 CONTACT PLATING: GOLD ON THE MATING AREA, TIN-LEAD

ON THE CONTACT TAILS, NICKEL UNDERPLATE