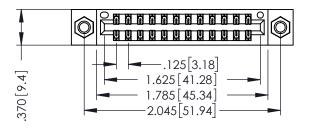

346/396 SERIES CARD EDGE CONNECTOR PART NUMBER: 346-024-560-807

YOUR CONNECTION TO QUALITY & SERVICE

**EDAC INC** TORONTO, ONTARIO CANADA

THESE DRAWINGS AND SPECIFICATIONS ARE THE PROPERTY OF EDAC INC.,AND SHALL NOT BE REPRODUCED,OR COPIED OR USED AS THE BASIS FOR THE MANUFACTURE OR SALE OF APPARATUS WITHOUT WRITTEN PERMISSION.

| ACAD REFERENCE NO. | 346-ENG-MASTER   |
|--------------------|------------------|
| DRAWN: J.LEE       | DATE: APR. 22/09 |
| CHECKED:           | DATE:            |
| SCALE: 1:1         | SHEET 1 OF 2     |
| DRAWING NUMBER     | ISSUE            |