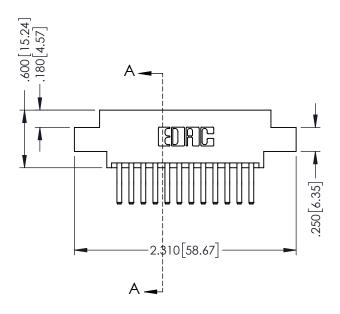

## 346/396 SERIES CARD EDGE CONNECTOR CONTACT CODE 555,556,558,559,560 DIMENSIONS

YOUR CONNECTION TO QUALITY & SERVICE

**EDAC INC** TORONTO, ONTARIO CANADA

THESE DRAWINGS AND SPECIFICATIONS ARE THE PROPERTY OF EDAC INC.,AND SHALL NOT BE REPRODUCED, OR COPIED OR USED AS THE BASIS FOR THE MANUFACTURE OR SALE OF APPARATUS WITHOUT WRITTEN PERMISSION.

|   | ACAD REFERENCE NO. | 346-ENG-MASTER   |
|---|--------------------|------------------|
|   | DRAWN: J.LEE       | DATE: APR. 22/09 |
| ) | CHECKED:           | DATE:            |
|   | SCALE: 1:1         | SHEET 2 OF 2     |
|   | DRAWING NUMBER     | ISSUE            |
|   | 346-ENG-MASTER     | 1                |