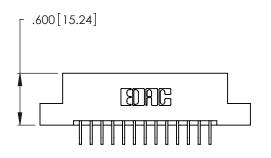

Contact Dimensions:
559-90 Degree Bend (Code 541 Contacts)
See Sheet 2 for Contact Code 555, 556, 558, 559, 560 Dimensions

THIS IS A C.A.D. GENERATED DRAWING DO NOT MAKE MANUAL REVISIONS TO MASTER.

Card Slot Accepts .054 [1.37] to .070 [1.78] Thick P.C. Board .330 [8.38] Card Slot .160 [4.07] Point of Contact

INSULATOR MATERIAL: THERMOPLASTIC POLYESTER, UL 94V-0 CONTACT MATERIAL; COPPER, NICKEL, TIN ALLOY CA-725

CONTACT PLATING: GOLD ON THE MATING AREA, TIN-LEAD ON THE CONTACT TAILS, NICKEL UNDERPLATE

| 346/396 SERIES CARD EDGE CONNECTOR |
|------------------------------------|
| PART NUMBER: 346-026-559-202       |