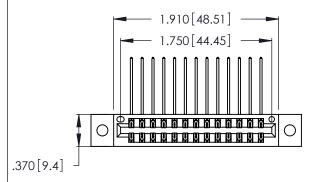

Contact Dimensions:
559-90 Degree Bend (Code 541 Contacts)
See Sheet 2 for Contact Code 555, 556, 558, 559, 560 Dimensions

THIS IS A C.A.D. GENERATED DRAWING DO NOT MAKE MANUAL REVISIONS TO MASTER.

Card Slot Accepts .054 [1.37] to .070 [1.78] Thick P.C. Board .330 [8.38] Card Slot .160 [4.07] Point of Contact

INSULATOR MATERIAL: THERMOPLASTIC POLYESTER, UL 94V-0 CONTACT MATERIAL; COPPER, NICKEL, TIN ALLOY CA-725

CONTACT PLATING: GOLD ON THE MATING AREA, TIN-LEAD ON THE CONTACT TAILS, NICKEL UNDERPLATE

| 346/396 SERIES CARD EDGE CONNECTOR |
|------------------------------------|
| PART NUMBER: 346-026-559-202       |