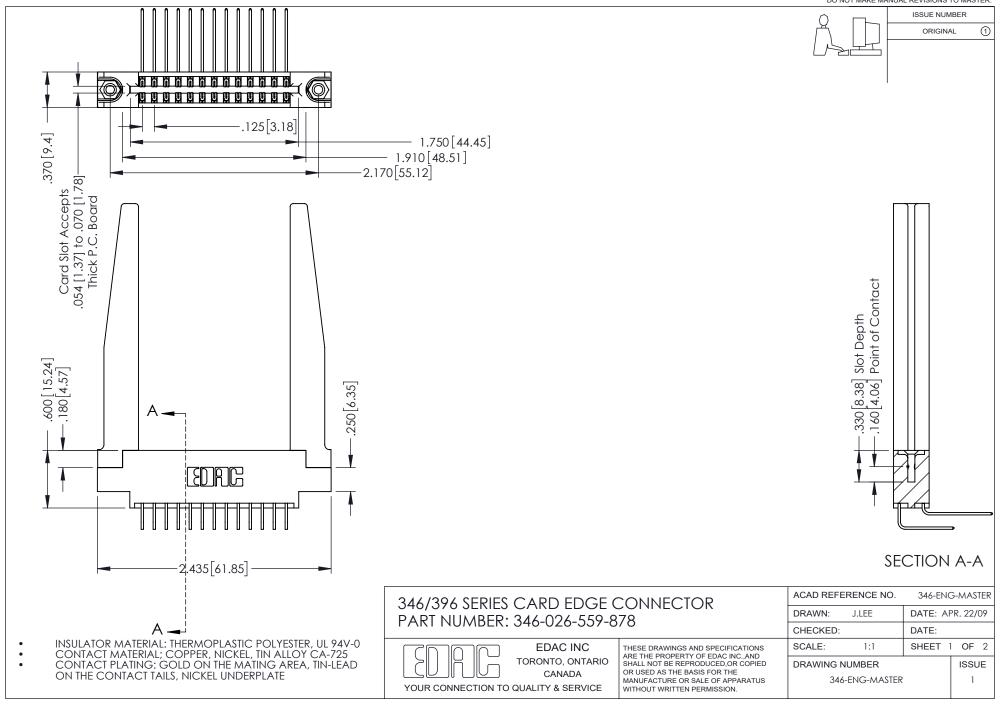

## **Contact Code 556**

INSULATOR MATERIAL: THERMOPLASTIC POLYESTER, UL 94V-0 CONTACT MATERIAL; COPPER, NICKEL, TIN ALLOY CA-725 CONTACT PLATING: GOLD ON THE MATING AREA, TIN-LEAD

ON THE CONTACT TAILS, NICKEL UNDERPLATE

## 346/396 SERIES CARD EDGE CONNECTOR CONTACT CODE 555,556,558,559,560 DIMENSIONS

YOUR CONNECTION TO QUALITY & SERVICE

**EDAC INC** TORONTO, ONTARIO CANADA

THESE DRAWINGS AND SPECIFICATIONS ARE THE PROPERTY OF EDAC INC.,AND SHALL NOT BE REPRODUCED, OR COPIED OR USED AS THE BASIS FOR THE MANUFACTURE OR SALE OF APPARATUS WITHOUT WRITTEN PERMISSION.