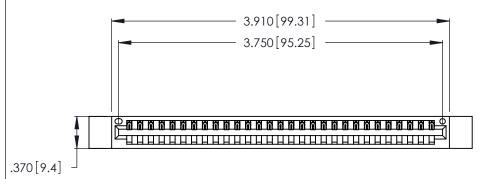

<u>Contact Dimensions:</u>
541-Wire Wrap .025 Sq. (0.64 Sq.) - Tail LG. =.750 (19.05)
.125 (3.18) Contact Spacing x .250 (6.35) Row Spacing

THIS IS A C.A.D. GENERATED DRAWING DO NOT MAKE MANUAL REVISIONS TO MASTER.

ISSUE NUMBER

ORIGINAL

1

Card Slot Accepts .054 [1.37] to .070 [1.78] Thick P.C. Board .330 [8.38] Card Slot .160 [4.07] Point of Contact

INSULATOR MATERIAL: THERMOPLASTIC POLYESTER, UL 94V-0 CONTACT MATERIAL; COPPER, NICKEL, TIN\_ALLOY CA-725

CONTACT PLATING: GOLD ON THE MATING AREA, TIN-LEAD ON THE CONTACT TAILS, NICKEL UNDERPLATE

346/396 SERIES CARD EDGE CONNECTOR PART NUMBER: 346-029-541-612

YOUR CONNECTION TO QUALITY & SERVICE

**EDAC INC** TORONTO, ONTARIO CANADA