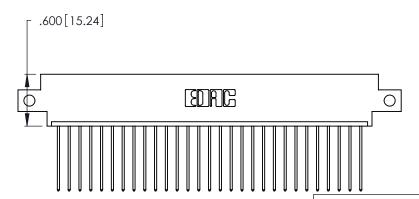

ISSUE NUMBER

ORIGINAL

1

Card Slot Accepts .054 [1.37] to .070 [1.78] Thick P.C. Board .330 [8.38] Card Slot .160 [4.07] Point of Contact

INSULATOR MATERIAL: THERMOPLASTIC POLYESTER, UL 94V-0 CONTACT MATERIAL; COPPER, NICKEL, TIN\_ALLOY CA-725

CONTACT PLATING: GOLD ON THE MATING AREA, TIN-LEAD ON THE CONTACT TAILS, NICKEL UNDERPLATE

346/396 SERIES CARD EDGE CONNECTOR PART NUMBER: 346-029-541-612

YOUR CONNECTION TO QUALITY & SERVICE

**EDAC INC** TORONTO, ONTARIO CANADA