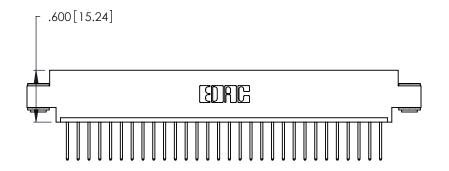

Contact Dimensions: 522-P.C. Tail .025 Sq. (0.64 Sq.) - Tail LG. =.440 (11.18) .125 (3.18) Contact Spacing x .250 (6.35) Row Spacing

.370 [9.4]

THIS IS A C.A.D. GENERATED DRAWING DO NOT MAKE MANUAL REVISIONS TO MASTER.

Card Slot Accepts .054 [1.37] to .070 [1.78] Thick P.C. Board .330 [8.38] Card Slot .160 [4.07] Point of Contact

INSULATOR MATERIAL: THERMOPLASTIC POLYESTER, UL 94V-0 CONTACT MATERIAL; COPPER, NICKEL, TIN ALLOY CA-725

CONTACT PLATING: GOLD ON THE MATING AREA, TIN-LEAD ON THE CONTACT TAILS, NICKEL UNDERPLATE

346/396 SERIES CARD EDGE CONNECTOR PART NUMBER: 346-030-522-603

YOUR CONNECTION TO QUALITY & SERVICE

**EDAC INC** TORONTO, ONTARIO CANADA