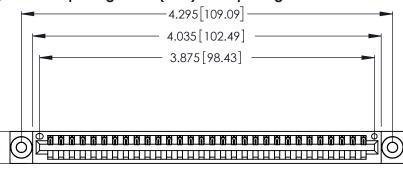

Contact Dimensions: 522-P.C. Tail .025 Sq. (0.64 Sq.) - Tail LG. =.440 (11.18) .125 (3.18) Contact Spacing x .250 (6.35) Row Spacing

.370 [9.4]

THIS IS A C.A.D. GENERATED DRAWING DO NOT MAKE MANUAL REVISIONS TO MASTER.

Card Slot Accepts .054 [1.37] to .070 [1.78] Thick P.C. Board .330 [8.38] Card Slot .160 [4.07] Point of Contact

INSULATOR MATERIAL: THERMOPLASTIC POLYESTER, UL 94V-0 CONTACT MATERIAL; COPPER, NICKEL, TIN ALLOY CA-725

CONTACT PLATING: GOLD ON THE MATING AREA, TIN-LEAD ON THE CONTACT TAILS, NICKEL UNDERPLATE

346/396 SERIES CARD EDGE CONNECTOR PART NUMBER: 346-030-522-603

YOUR CONNECTION TO QUALITY & SERVICE

**EDAC INC** TORONTO, ONTARIO CANADA