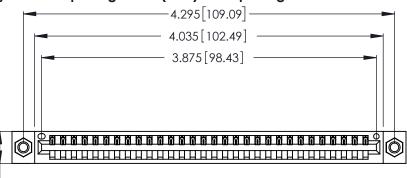

ORIGINAL

ISSUE NUMBER

1

Card Slot Accepts .054 [1.37] to .070 [1.78] Thick P.C. Board .330 [8.38] Card Slot .160 [4.07] Point of Contact

346/396 SERIES CARD EDGE CONNECTOR PART NUMBER: 346-030-522-607

YOUR CONNECTION TO QUALITY & SERVICE