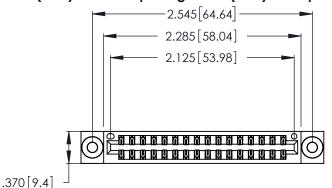

THIS IS A C.A.D. GENERATED DRAWING DO NOT MAKE MANUAL REVISIONS TO MASTER.

346/396 SERIES CARD EDGE CONNECTOR PART NUMBER: 346-032-526-803

**EDAC INC** TORONTO, ONTARIO CANADA

THESE DRAWINGS AND SPECIFICATIONS ARE THE PROPERTY OF EDAC INC., AND SHALL NOT BE REPRODUCED, OR COPIED OR USED AS THE BASIS FOR THE MANUFACTURE OR SALE OF APPARATUS WITHOUT WRITTEN PERMISSION.

|  | ACAD REFERENCE NO. |             | 346-ENG-MASTER   |      |
|--|--------------------|-------------|------------------|------|
|  | DRAWN:             | J.LEE       | DATE: APR. 22/09 |      |
|  | CHECKED:           |             | DATE:            |      |
|  | SCALE:             | N.T.S       | SHEET            | OF 2 |
|  | DRAWING NUMBER     |             | ISSUE            |      |
|  | 346                | -ENG-MASTER |                  | 1    |