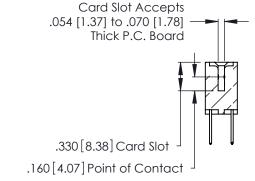

THIS IS A C.A.D. GENERATED DRAWING DO NOT MAKE MANUAL REVISIONS TO MASTER.

ISSUE NUMBER

ORIGINAL

1

**Contact Code 555** 

Contact Code 556

**Contact Code 558** 

**Contact Code 559** 

**Contact Code 560** 

INSULATOR MATERIAL: THERMOPLASTIC POLYESTER, UL 94V-0 CONTACT MATERIAL; COPPER, NICKEL, TIN ALLOY CA-725 CONTACT PLATING: GOLD ON THE MATING AREA, TIN-LEAD

ON THE CONTACT TAILS, NICKEL UNDERPLATE

346/396 SERIES CARD EDGE CONNECTOR CONTACT CODE 555,556,558,559,560 DIMENSIONS

YOUR CONNECTION TO QUALITY & SERVICE

**EDAC INC** TORONTO, ONTARIO CANADA

THESE DRAWINGS AND SPECIFICATIONS ARE THE PROPERTY OF EDAC INC.,AND SHALL NOT BE REPRODUCED, OR COPIED OR USED AS THE BASIS FOR THE MANUFACTURE OR SALE OF APPARATUS WITHOUT WRITTEN PERMISSION.

| · | ACAD REFERENCE NO. | 346-ENG-MASTER   |  |
|---|--------------------|------------------|--|
|   | DRAWN: J.LEE       | DATE: APR. 22/09 |  |
|   | CHECKED:           | DATE:            |  |
|   | SCALE: 1:1         | SHEET 2 OF 2     |  |
|   | DRAWING NUMBER     | ISSUE            |  |
|   | 346-ENG-MASTER     | 1                |  |