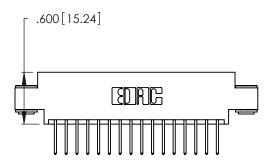

THIS IS A C.A.D. GENERATED DRAWING DO NOT MAKE MANUAL REVISIONS TO MASTER.

346/396 SERIES CARD EDGE CONNECTOR PART NUMBER: 346-032-526-803

**EDAC INC** TORONTO, ONTARIO CANADA

THESE DRAWINGS AND SPECIFICATIONS ARE THE PROPERTY OF EDAC INC., AND SHALL NOT BE REPRODUCED, OR COPIED OR USED AS THE BASIS FOR THE MANUFACTURE OR SALE OF APPARATUS WITHOUT WRITTEN PERMISSION.

|  | ACAD REFERENCE NO. |             | 346-ENG-MASTER   |      |
|--|--------------------|-------------|------------------|------|
|  | DRAWN:             | J.LEE       | DATE: APR. 22/09 |      |
|  | CHECKED:           |             | DATE:            |      |
|  | SCALE:             | N.T.S       | SHEET            | OF 2 |
|  | DRAWING NUMBER     |             | ISSUE            |      |
|  | 346                | -ENG-MASTER |                  | 1    |