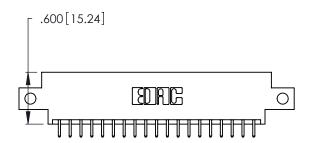

THIS IS A C.A.D. GENERATED DRAWING DO NOT MAKE MANUAL REVISIONS TO MASTER.

| 346/396 SERIES CARD EDGE CONNECTOR |
|------------------------------------|
| PART NUMBER: 346-038-521-812       |

**EDAC INC** TORONTO, ONTARIO CANADA

THESE DRAWINGS AND SPECIFICATIONS ARE THE PROPERTY OF EDAC INC.,AND SHALL NOT BE REPRODUCED, OR COPIED OR USED AS THE BASIS FOR THE MANUFACTURE OR SALE OF APPARATUS WITHOUT WRITTEN PERMISSION.

|  | ACAD REFERENCE NO. |       | 346-ENG-MASTER   |       |
|--|--------------------|-------|------------------|-------|
|  | DRAWN:             | J.LEE | DATE: APR. 22/09 |       |
|  | CHECKED:           |       | DATE:            |       |
|  | SCALE:             | N.T.S | SHEET            | OF 2  |
|  | DRAWING NUMBER     |       |                  | ISSUE |
|  | 346-ENG-MASTER     |       |                  | 1     |