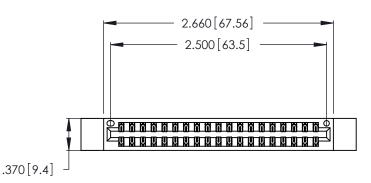

THIS IS A C.A.D. GENERATED DRAWING DO NOT MAKE MANUAL REVISIONS TO MASTER.

| 346/396 SERIES CARD EDGE CONNECTOR |
|------------------------------------|
| PART NUMBER: 346-038-521-812       |

**EDAC INC** TORONTO, ONTARIO CANADA

THESE DRAWINGS AND SPECIFICATIONS ARE THE PROPERTY OF EDAC INC.,AND SHALL NOT BE REPRODUCED, OR COPIED OR USED AS THE BASIS FOR THE MANUFACTURE OR SALE OF APPARATUS WITHOUT WRITTEN PERMISSION.

|  | ACAD REFERENCE NO. |       | 346-ENG-MASTER   |       |
|--|--------------------|-------|------------------|-------|
|  | DRAWN:             | J.LEE | DATE: APR. 22/09 |       |
|  | CHECKED:           |       | DATE:            |       |
|  | SCALE:             | N.T.S | SHEET            | OF 2  |
|  | DRAWING NUMBER     |       |                  | ISSUE |
|  | 346-ENG-MASTER     |       |                  | 1     |