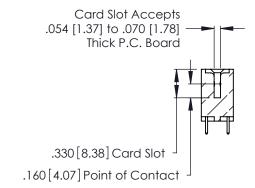

THIS IS A C.A.D. GENERATED DRAWING DO NOT MAKE MANUAL REVISIONS TO MASTER.

ISSUE NUMBER

ORIGINAL

1

**Contact Code 555** 

Contact Code 556

**Contact Code 558** 

**Contact Code 559** 

**Contact Code 560** 

INSULATOR MATERIAL: THERMOPLASTIC POLYESTER, UL 94V-0 CONTACT MATERIAL; COPPER, NICKEL, TIN ALLOY CA-725 CONTACT PLATING: GOLD ON THE MATING AREA, TIN-LEAD

ON THE CONTACT TAILS, NICKEL UNDERPLATE

346/396 SERIES CARD EDGE CONNECTOR CONTACT CODE 555,556,558,559,560 DIMENSIONS

YOUR CONNECTION TO QUALITY & SERVICE

**EDAC INC** TORONTO, ONTARIO CANADA

THESE DRAWINGS AND SPECIFICATIONS ARE THE PROPERTY OF EDAC INC.,AND SHALL NOT BE REPRODUCED, OR COPIED OR USED AS THE BASIS FOR THE MANUFACTURE OR SALE OF APPARATUS WITHOUT WRITTEN PERMISSION.