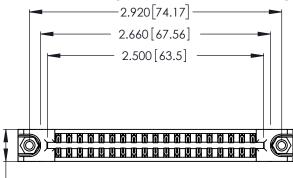

<u>Contact Dimensions:</u>
526-P.C. Tail .018 Sq. (0.46 Sq.) - Tail LG. =.350 (8.89)
.125 (3.18) Contact Spacing x .250 (6.35) Row Spacing

.370 [9.4]

THIS IS A C.A.D. GENERATED DRAWING DO NOT MAKE MANUAL REVISIONS TO MASTER.

ISSUE NUMBER

ORIGINAL

.330 [8.38] Card Slot .160 [4.07] Point of Contact

346/396 SERIES CARD EDGE CONNECTOR PART NUMBER: 346-038-526-878

YOUR CONNECTION TO QUALITY & SERVICE

**EDAC INC** TORONTO, ONTARIO CANADA

INSULATOR MATERIAL: THERMOPLASTIC POLYESTER, UL 94V-0 CONTACT MATERIAL; COPPER, NICKEL, TIN\_ALLOY CA-725 CONTACT PLATING: GOLD ON THE MATING AREA, TIN-LEAD ON THE CONTACT TAILS, NICKEL UNDERPLATE

Card Slot Accepts .054 [1.37] to .070 [1.78] Thick P.C. Board