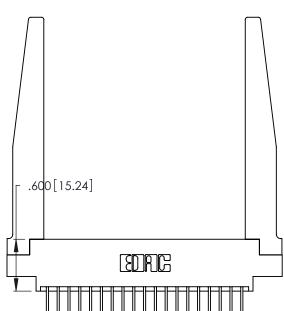

ISSUE NUMBER

ORIGINAL

.330 [8.38] Card Slot .160 [4.07] Point of Contact

346/396 SERIES CARD EDGE CONNECTOR PART NUMBER: 346-038-526-878

YOUR CONNECTION TO QUALITY & SERVICE

**EDAC INC** TORONTO, ONTARIO CANADA

INSULATOR MATERIAL: THERMOPLASTIC POLYESTER, UL 94V-0 CONTACT MATERIAL; COPPER, NICKEL, TIN\_ALLOY CA-725 CONTACT PLATING: GOLD ON THE MATING AREA, TIN-LEAD ON THE CONTACT TAILS, NICKEL UNDERPLATE

Card Slot Accepts .054 [1.37] to .070 [1.78] Thick P.C. Board