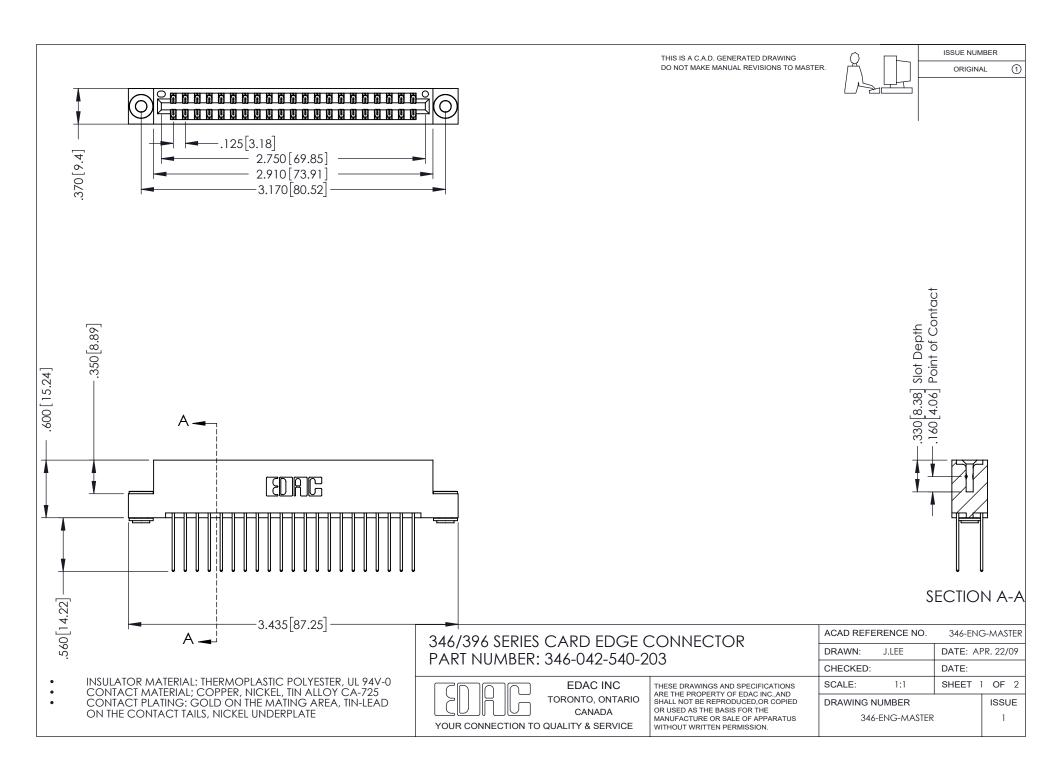

## **Contact Code 556**

INSULATOR MATERIAL: THERMOPLASTIC POLYESTER, UL 94V-0 CONTACT MATERIAL; COPPER, NICKEL, TIN ALLOY CA-725 CONTACT PLATING: GOLD ON THE MATING AREA, TIN-LEAD

ON THE CONTACT TAILS, NICKEL UNDERPLATE

## 346/396 SERIES CARD EDGE CONNECTOR CONTACT CODE 555,556,558,559,560 DIMENSIONS

YOUR CONNECTION TO QUALITY & SERVICE

**EDAC INC** TORONTO, ONTARIO CANADA

THESE DRAWINGS AND SPECIFICATIONS ARE THE PROPERTY OF EDAC INC.,AND SHALL NOT BE REPRODUCED, OR COPIED OR USED AS THE BASIS FOR THE MANUFACTURE OR SALE OF APPARATUS WITHOUT WRITTEN PERMISSION.