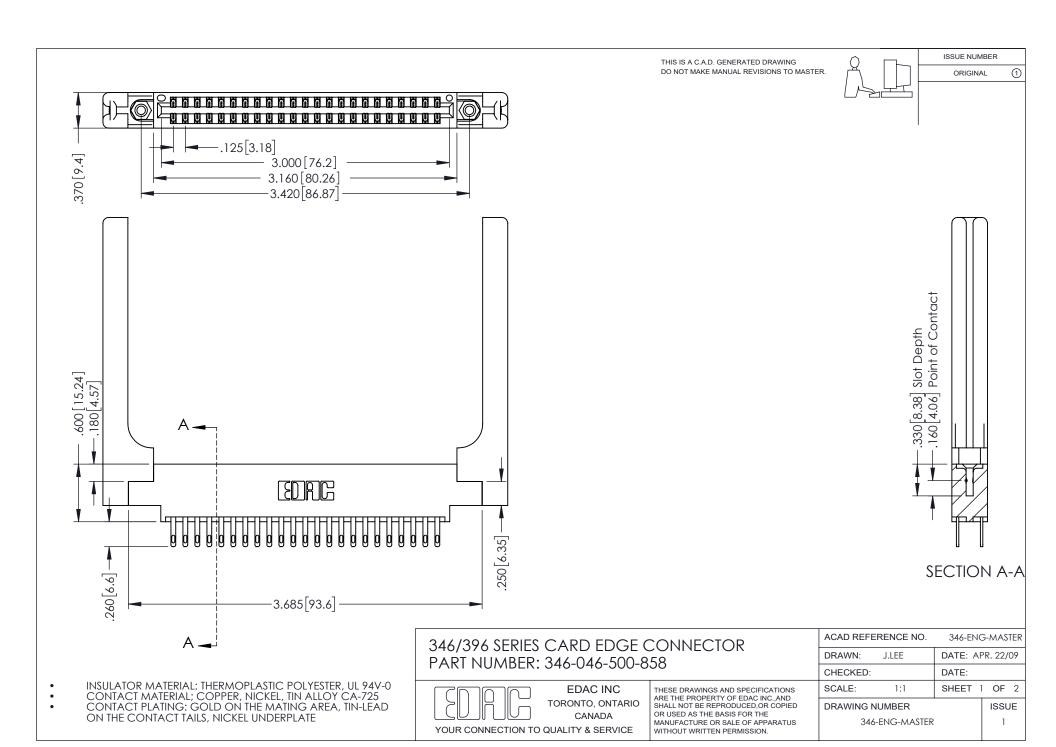

## **Contact Code 556**

INSULATOR MATERIAL: THERMOPLASTIC POLYESTER, UL 94V-0 CONTACT MATERIAL; COPPER, NICKEL, TIN ALLOY CA-725 CONTACT PLATING: GOLD ON THE MATING AREA, TIN-LEAD

ON THE CONTACT TAILS, NICKEL UNDERPLATE

## 346/396 SERIES CARD EDGE CONNECTOR CONTACT CODE 555,556,558,559,560 DIMENSIONS

YOUR CONNECTION TO QUALITY & SERVICE

**EDAC INC** TORONTO, ONTARIO CANADA

THESE DRAWINGS AND SPECIFICATIONS ARE THE PROPERTY OF EDAC INC.,AND SHALL NOT BE REPRODUCED, OR COPIED OR USED AS THE BASIS FOR THE MANUFACTURE OR SALE OF APPARATUS WITHOUT WRITTEN PERMISSION.