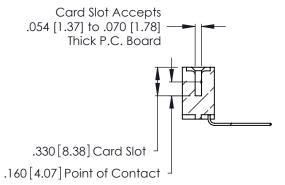

Contact Dimensions:
559-90 Degree Bend (Code 541 Contacts)
See Sheet 2 for Contact Code 555, 556, 558, 559, 560 Dimensions ISSUE NUMBER THIS IS A C.A.D. GENERATED DRAWING DO NOT MAKE MANUAL REVISIONS TO MASTER. ORIGINAL 1 -6.420 [163.07] 6.160 [156.46] 6.000 [152.4] .370 [9.4]