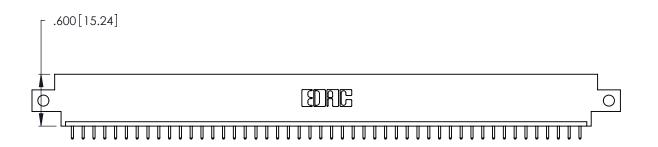

<u>Contact Dimensions:</u>
521-P.C. Tail .025 Sq. (0.64 Sq.) - Tail LG. =.150 (3.81)
.125 (3.18) Contact Spacing x .250 (6.35) Row Spacing

.370 [9.4]

THIS IS A C.A.D. GENERATED DRAWING DO NOT MAKE MANUAL REVISIONS TO MASTER.

ISSUE NUMBER

ORIGINAL

1

Card Slot Accepts .054 [1.37] to .070 [1.78] Thick P.C. Board .330 [8.38] Card Slot .160 [4.07] Point of Contact

INSULATOR MATERIAL: THERMOPLASTIC POLYESTER, UL 94V-0 CONTACT MATERIAL; COPPER, NICKEL, TIN ALLOY CA-725

CONTACT PLATING: GOLD ON THE MATING AREA, TIN-LEAD ON THE CONTACT TAILS, NICKEL UNDERPLATE

346/396 SERIES CARD EDGE CONNECTOR PART NUMBER: 346-048-521-612

YOUR CONNECTION TO QUALITY & SERVICE

**EDAC INC** TORONTO, ONTARIO CANADA