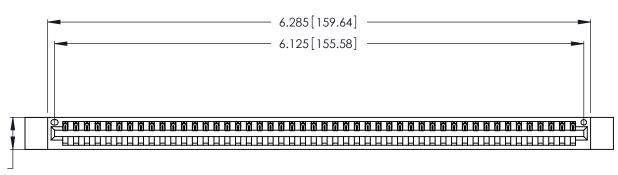

<u>Contact Dimensions:</u>
521-P.C. Tail .025 Sq. (0.64 Sq.) - Tail LG. =.150 (3.81)
.125 (3.18) Contact Spacing x .250 (6.35) Row Spacing

.370 [9.4]

THIS IS A C.A.D. GENERATED DRAWING DO NOT MAKE MANUAL REVISIONS TO MASTER.

ISSUE NUMBER

ORIGINAL

1

Card Slot Accepts .054 [1.37] to .070 [1.78] Thick P.C. Board .330 [8.38] Card Slot .160 [4.07] Point of Contact

INSULATOR MATERIAL: THERMOPLASTIC POLYESTER, UL 94V-0 CONTACT MATERIAL; COPPER, NICKEL, TIN ALLOY CA-725

CONTACT PLATING: GOLD ON THE MATING AREA, TIN-LEAD ON THE CONTACT TAILS, NICKEL UNDERPLATE

346/396 SERIES CARD EDGE CONNECTOR PART NUMBER: 346-048-521-612

YOUR CONNECTION TO QUALITY & SERVICE

**EDAC INC** TORONTO, ONTARIO CANADA