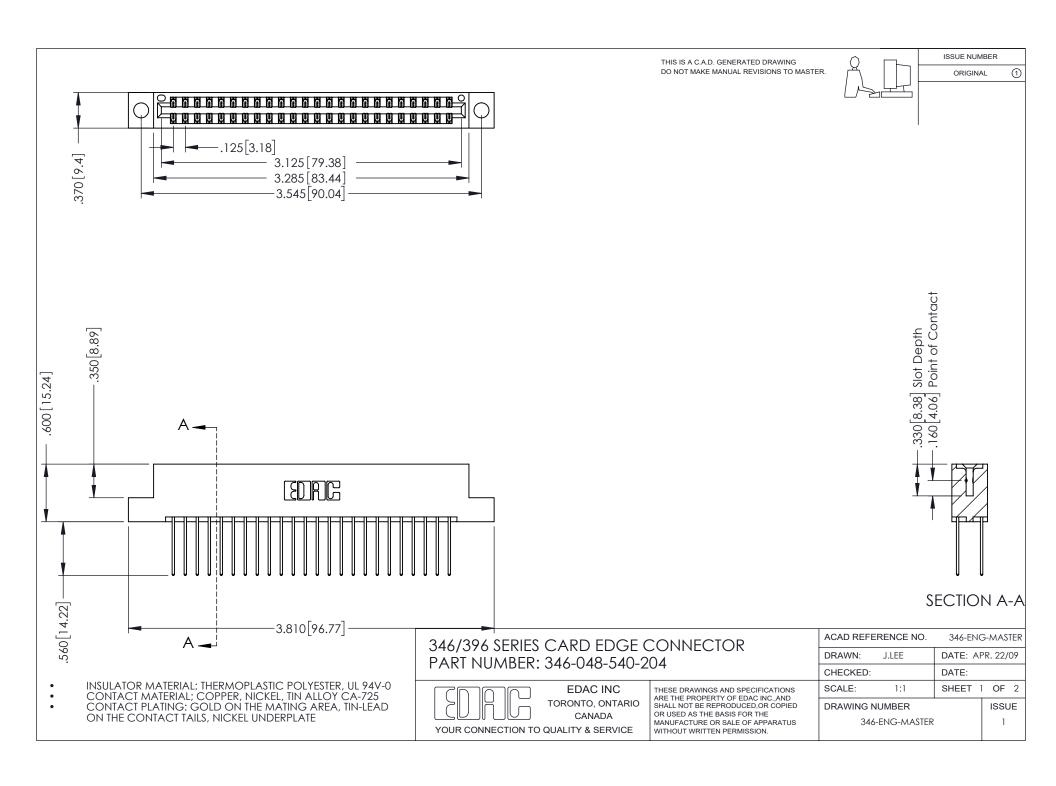

## **Contact Code 556**

INSULATOR MATERIAL: THERMOPLASTIC POLYESTER, UL 94V-0 CONTACT MATERIAL; COPPER, NICKEL, TIN ALLOY CA-725 CONTACT PLATING: GOLD ON THE MATING AREA, TIN-LEAD

ON THE CONTACT TAILS, NICKEL UNDERPLATE