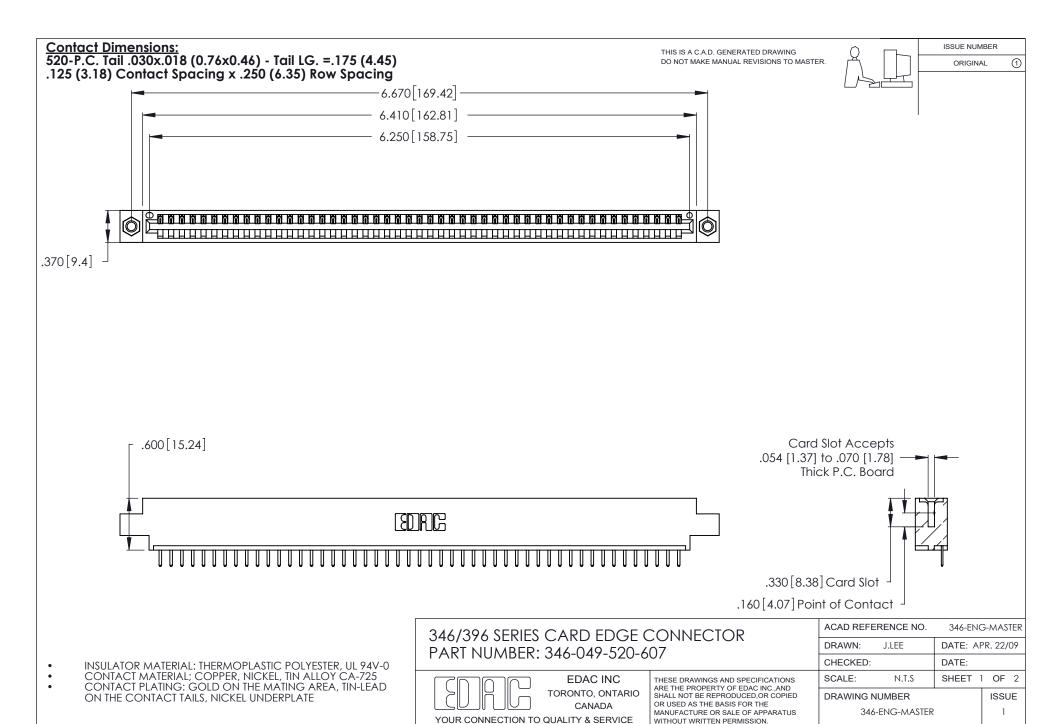

THIS IS A C.A.D. GENERATED DRAWING DO NOT MAKE MANUAL REVISIONS TO MASTER.

ISSUE NUMBER

ORIGINAL

1

**Contact Code 555** 

Contact Code 556

**Contact Code 558** 

**Contact Code 559** 

Contact Code 560

INSULATOR MATERIAL: THERMOPLASTIC POLYESTER, UL 94V-0 CONTACT MATERIAL; COPPER, NICKEL, TIN ALLOY CA-725 CONTACT PLATING: GOLD ON THE MATING AREA, TIN-LEAD

ON THE CONTACT TAILS, NICKEL UNDERPLATE

346/396 SERIES CARD EDGE CONNECTOR CONTACT CODE 555,556,558,559,560 DIMENSIONS

YOUR CONNECTION TO QUALITY & SERVICE

**EDAC INC** TORONTO, ONTARIO CANADA

THESE DRAWINGS AND SPECIFICATIONS ARE THE PROPERTY OF EDAC INC.,AND SHALL NOT BE REPRODUCED, OR COPIED OR USED AS THE BASIS FOR THE MANUFACTURE OR SALE OF APPARATUS WITHOUT WRITTEN PERMISSION.