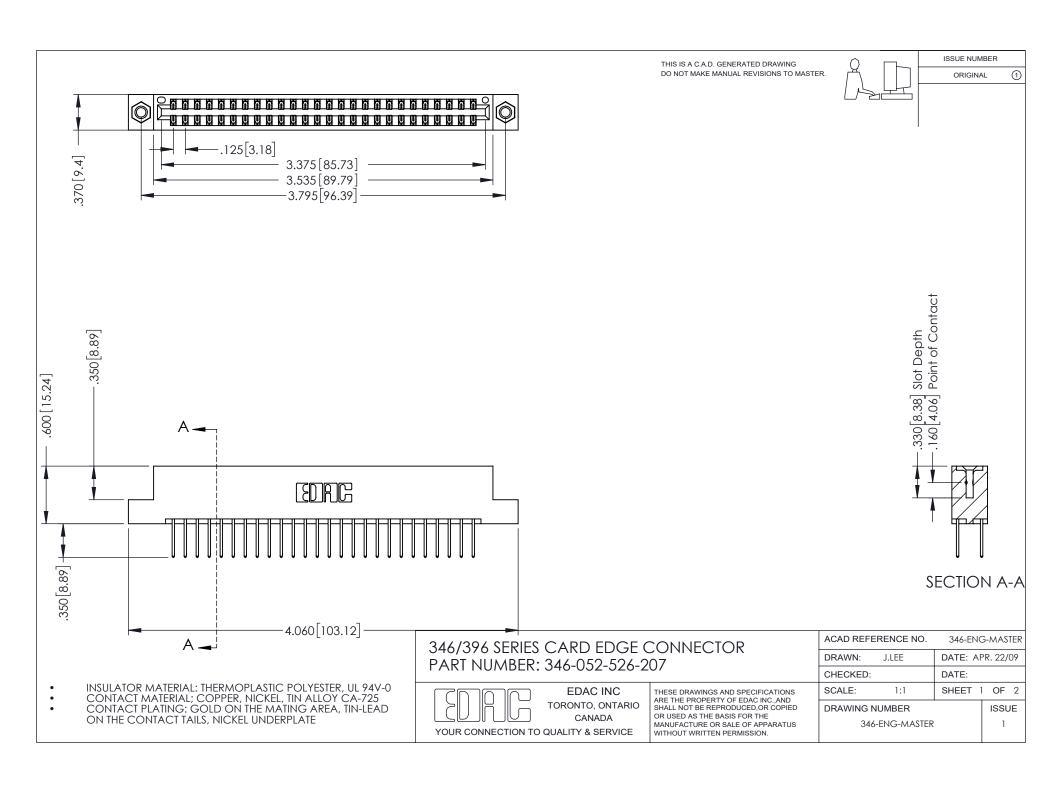

THIS IS A C.A.D. GENERATED DRAWING DO NOT MAKE MANUAL REVISIONS TO MASTER.

ORIGINAL 1

ISSUE NUMBER

**Contact Code 555** 

**Contact Code 556** 

INSULATOR MATERIAL: THERMOPLASTIC POLYESTER, UL 94V-0 CONTACT MATERIAL; COPPER, NICKEL, TIN ALLOY CA-725 CONTACT PLATING: GOLD ON THE MATING AREA, TIN-LEAD

ON THE CONTACT TAILS, NICKEL UNDERPLATE

## 346/396 SERIES CARD EDGE CONNECTOR CONTACT CODE 555,556,558,559,560 DIMENSIONS

YOUR CONNECTION TO QUALITY & SERVICE

**EDAC INC** TORONTO, ONTARIO CANADA

THESE DRAWINGS AND SPECIFICATIONS ARE THE PROPERTY OF EDAC INC.,AND SHALL NOT BE REPRODUCED, OR COPIED OR USED AS THE BASIS FOR THE MANUFACTURE OR SALE OF APPARATUS WITHOUT WRITTEN PERMISSION.