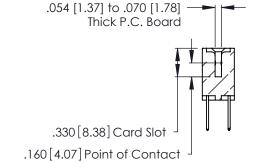

<u>Contact Dimensions:</u>
526-P.C. Tail .018 Sq. (0.46 Sq.) - Tail LG. =.350 (8.89)
.125 (3.18) Contact Spacing x .250 (6.35) Row Spacing

.370 [9.4]

.600 [15.24] 

THIS IS A C.A.D. GENERATED DRAWING DO NOT MAKE MANUAL REVISIONS TO MASTER.

346-ENG-MASTER

INSULATOR MATERIAL: THERMOPLASTIC POLYESTER, UL 94V-0 CONTACT MATERIAL; COPPER, NICKEL, TIN\_ALLOY CA-725 CONTACT PLATING: GOLD ON THE MATING AREA, TIN-LEAD

ON THE CONTACT TAILS, NICKEL UNDERPLATE