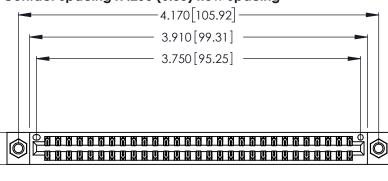

<u>Contact Dimensions:</u>
526-P.C. Tail .018 Sq. (0.46 Sq.) - Tail LG. =.350 (8.89)
.125 (3.18) Contact Spacing x .250 (6.35) Row Spacing

.370 [9.4]

.600 [15.24] 

THIS IS A C.A.D. GENERATED DRAWING DO NOT MAKE MANUAL REVISIONS TO MASTER.

ORIGINAL

1

ACAD REFERENCE NO.

Card Slot Accepts

346/396 SERIES CARD EDGE CONNECTOR PART NUMBER: 346-058-526-207

YOUR CONNECTION TO QUALITY & SERVICE

**EDAC INC** TORONTO, ONTARIO CANADA

THESE DRAWINGS AND SPECIFICATIONS ARE THE PROPERTY OF EDAC INC.,AND SHALL NOT BE REPRODUCED, OR COPIED OR USED AS THE BASIS FOR THE MANUFACTURE OR SALE OF APPARATUS WITHOUT WRITTEN PERMISSION.