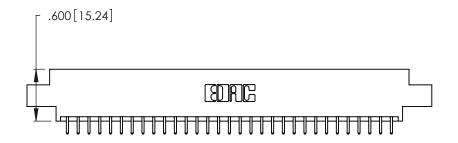

Contact Dimensions: 521-P.C. Tail .025 Sq. (0.64 Sq.) - Tail LG. =.150 (3.81) .125 (3.18) Contact Spacing x .250 (6.35) Row Spacing

.370 [9.4]

THIS IS A C.A.D. GENERATED DRAWING DO NOT MAKE MANUAL REVISIONS TO MASTER.

Card Slot Accepts .054 [1.37] to .070 [1.78] Thick P.C. Board .330 [8.38] Card Slot .160 [4.07] Point of Contact

INSULATOR MATERIAL: THERMOPLASTIC POLYESTER, UL 94V-0 CONTACT MATERIAL; COPPER, NICKEL, TIN ALLOY CA-725

CONTACT PLATING: GOLD ON THE MATING AREA, TIN-LEAD ON THE CONTACT TAILS, NICKEL UNDERPLATE

346/396 SERIES CARD EDGE CONNECTOR PART NUMBER: 346-062-521-808

**EDAC INC** TORONTO, ONTARIO CANADA

THESE DRAWINGS AND SPECIFICATIONS ARE THE PROPERTY OF EDAC INC.,AND SHALL NOT BE REPRODUCED, OR COPIED OR USED AS THE BASIS FOR THE MANUFACTURE OR SALE OF APPARATUS WITHOUT WRITTEN PERMISSION.

| ACAD REFERENCE NO. |       | 346-ENG-MASTER   |       |
|--------------------|-------|------------------|-------|
| DRAWN:             | J.LEE | DATE: APR. 22/09 |       |
| CHECKED:           |       | DATE:            |       |
| SCALE:             | N.T.S | SHEET            | OF 2  |
| DRAWING NUMBER     |       |                  | ISSUE |
| 346-ENG-MASTER     |       |                  | 1     |