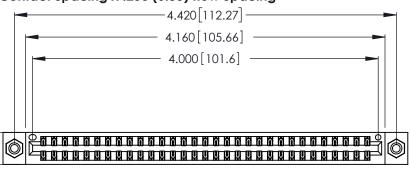

Contact Dimensions: 521-P.C. Tail .025 Sq. (0.64 Sq.) - Tail LG. =.150 (3.81) .125 (3.18) Contact Spacing x .250 (6.35) Row Spacing

.370 [9.4]

THIS IS A C.A.D. GENERATED DRAWING DO NOT MAKE MANUAL REVISIONS TO MASTER.

Card Slot Accepts .054 [1.37] to .070 [1.78] Thick P.C. Board .330 [8.38] Card Slot .160 [4.07] Point of Contact

INSULATOR MATERIAL: THERMOPLASTIC POLYESTER, UL 94V-0 CONTACT MATERIAL; COPPER, NICKEL, TIN ALLOY CA-725

CONTACT PLATING: GOLD ON THE MATING AREA, TIN-LEAD ON THE CONTACT TAILS, NICKEL UNDERPLATE

346/396 SERIES CARD EDGE CONNECTOR PART NUMBER: 346-062-521-808

**EDAC INC** TORONTO, ONTARIO CANADA

THESE DRAWINGS AND SPECIFICATIONS ARE THE PROPERTY OF EDAC INC.,AND SHALL NOT BE REPRODUCED, OR COPIED OR USED AS THE BASIS FOR THE MANUFACTURE OR SALE OF APPARATUS WITHOUT WRITTEN PERMISSION.

| ACAD REFERENCE NO. |       | 346-ENG-MASTER   |       |
|--------------------|-------|------------------|-------|
| DRAWN:             | J.LEE | DATE: APR. 22/09 |       |
| CHECKED:           |       | DATE:            |       |
| SCALE:             | N.T.S | SHEET            | OF 2  |
| DRAWING NUMBER     |       |                  | ISSUE |
| 346-ENG-MASTER     |       |                  | 1     |