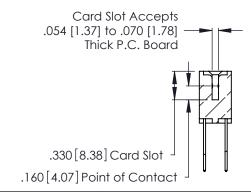

Contact Code 560

INSULATOR MATERIAL: THERMOPLASTIC POLYESTER, UL 94V-0 CONTACT MATERIAL; COPPER, NICKEL, TIN ALLOY CA-725 CONTACT PLATING: GOLD ON THE MATING AREA, TIN-LEAD ON THE CONTACT TAILS, NICKEL UNDERPLATE

346/396 SERIES CARD EDGE CONNECTOR CONTACT CODE 555,556,558,559,560 DIMENSIONS

YOUR CONNECTION TO QUALITY & SERVICE

**EDAC INC** TORONTO, ONTARIO CANADA

THESE DRAWINGS AND SPECIFICATIONS ARE THE PROPERTY OF EDAC INC.,AND SHALL NOT BE REPRODUCED, OR COPIED OR USED AS THE BASIS FOR THE MANUFACTURE OR SALE OF APPARATUS WITHOUT WRITTEN PERMISSION.