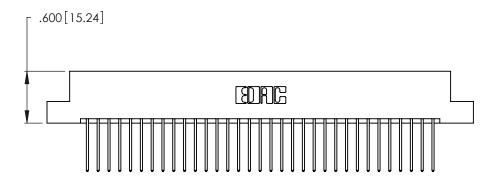

1

INSULATOR MATERIAL: THERMOPLASTIC POLYESTER, UL 94V-0 CONTACT MATERIAL; COPPER, NICKEL, TIN ALLOY CA-725

CONTACT PLATING: GOLD ON THE MATING AREA, TIN-LEAD ON THE CONTACT TAILS, NICKEL UNDERPLATE

346/396 SERIES CARD EDGE CONNECTOR PART NUMBER: 346-066-540-202