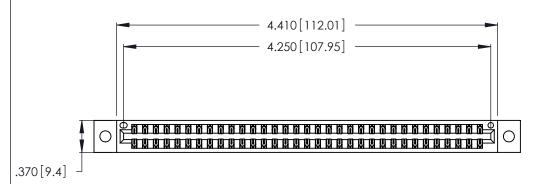

<u>Contact Dimensions:</u>
540-Wire Wrap .025 Sq. (0.64 Sq.) - Tail LG. =.560 (14.22)
.125 (3.18) Contact Spacing x .250 (6.35) Row Spacing

THIS IS A C.A.D. GENERATED DRAWING DO NOT MAKE MANUAL REVISIONS TO MASTER.

1

INSULATOR MATERIAL: THERMOPLASTIC POLYESTER, UL 94V-0 CONTACT MATERIAL; COPPER, NICKEL, TIN ALLOY CA-725

CONTACT PLATING: GOLD ON THE MATING AREA, TIN-LEAD ON THE CONTACT TAILS, NICKEL UNDERPLATE

346/396 SERIES CARD EDGE CONNECTOR PART NUMBER: 346-066-540-202