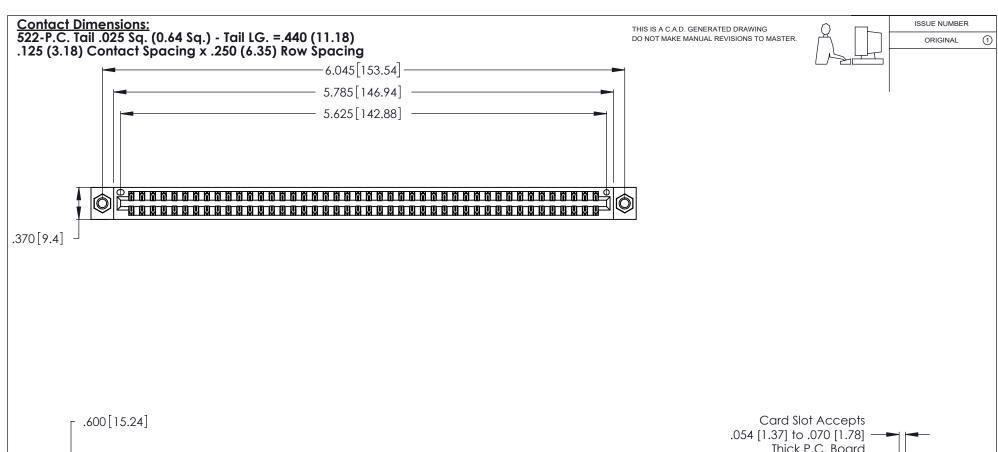

| 346/396 SERIES CARD EDGE CONNECTOR |
|------------------------------------|
| PART NUMBER: 346-088-522-207       |

YOUR CONNECTION TO QUALITY & SERVICE

**EDAC INC** TORONTO, ONTARIO CANADA

THESE DRAWINGS AND SPECIFICATIONS ARE THE PROPERTY OF EDAC INC., AND SHALL NOT BE REPRODUCED, OR COPIED OR USED AS THE BASIS FOR THE MANUFACTURE OR SALE OF APPARATUS WITHOUT WRITTEN PERMISSION.

| ACAD REFERENCE NO. |        | 346-ENG-MASTER |           |
|--------------------|--------|----------------|-----------|
| DRAWN:             | J.LEE  | DATE: AF       | PR. 22/09 |
| CHECKED:           |        | DATE:          |           |
| SCALE:             | N.T.S  | SHEET          | OF 2      |
| DRAWING N          | IUMBER |                | ISSUE     |
| 346-ENG-MASTER     |        |                | 1         |