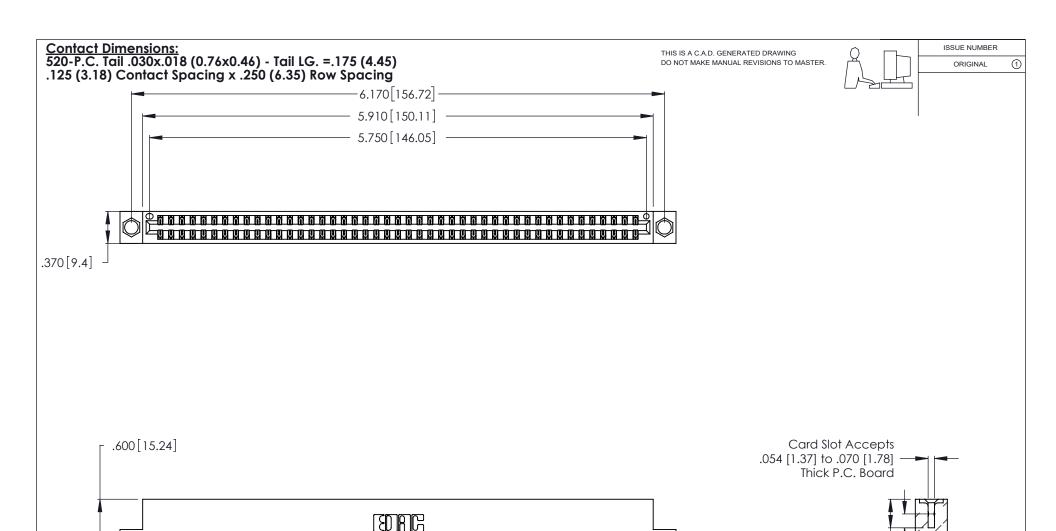

INSULATOR MATERIAL: THERMOPLASTIC POLYESTER, UL 94V-0 CONTACT MATERIAL; COPPER, NICKEL, TIN ALLOY CA-725

CONTACT PLATING: GOLD ON THE MATING AREA, TIN-LEAD ON THE CONTACT TAILS, NICKEL UNDERPLATE

| 346/396 SERIES CARD EDGE CONNECTOR |
|------------------------------------|
| PART NUMBER: 346-090-520-204       |

YOUR CONNECTION TO QUALITY & SERVICE

**EDAC INC** TORONTO, ONTARIO CANADA

THESE DRAWINGS AND SPECIFICATIONS ARE THE PROPERTY OF EDAC INC., AND SHALL NOT BE REPRODUCED, OR COPIED OR USED AS THE BASIS FOR THE MANUFACTURE OR SALE OF APPARATUS WITHOUT WRITTEN PERMISSION.

| ACAD REFERENCE NO. |       | 346-ENC  | 3-MASTER  |
|--------------------|-------|----------|-----------|
| DRAWN:             | J.LEE | DATE: AF | PR. 22/09 |
| CHECKED:           |       | DATE:    |           |
| SCALE:             | N.T.S | SHEET    | OF 2      |
| DRAWING NUMBER     |       | ISSUE    |           |
| l                  |       |          | ١.,       |