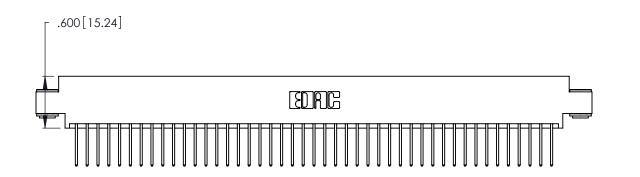

- INSULATOR MATERIAL: THERMOPLASTIC POLYESTER, UL 94V-0 CONTACT MATERIAL; COPPER, NICKEL, TIN ALLOY CA-725
- CONTACT PLATING: GOLD ON THE MATING AREA, TIN-LEAD ON THE CONTACT TAILS, NICKEL UNDERPLATE

346/396 SERIES CARD EDGE CONNECTOR PART NUMBER: 346-090-522-803

THIS IS A C.A.D. GENERATED DRAWING DO NOT MAKE MANUAL REVISIONS TO MASTER.

ISSUE NUMBER

ORIGINAL

1

**Contact Code 555** 

Contact Code 556

**Contact Code 558** 

**Contact Code 559** 