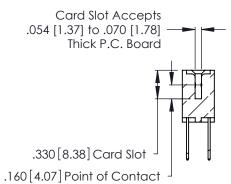

Contact Code 560

INSULATOR MATERIAL: THERMOPLASTIC POLYESTER, UL 94V-0 CONTACT MATERIAL; COPPER, NICKEL, TIN ALLOY CA-725 CONTACT PLATING: GOLD ON THE MATING AREA, TIN-LEAD

ON THE CONTACT TAILS, NICKEL UNDERPLATE

346/396 SERIES CARD EDGE CONNECTOR CONTACT CODE 555,556,558,559,560 DIMENSIONS

YOUR CONNECTION TO QUALITY & SERVICE

**EDAC INC** TORONTO, ONTARIO CANADA

THESE DRAWINGS AND SPECIFICATIONS ARE THE PROPERTY OF EDAC INC.,AND SHALL NOT BE REPRODUCED, OR COPIED OR USED AS THE BASIS FOR THE MANUFACTURE OR SALE OF APPARATUS WITHOUT WRITTEN PERMISSION.