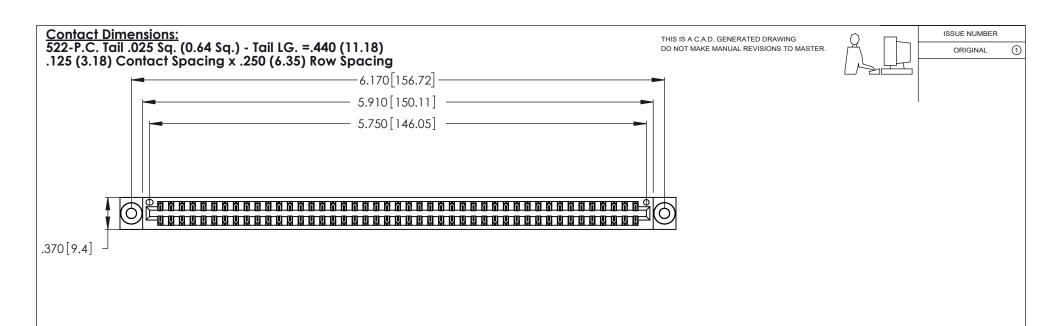

- INSULATOR MATERIAL: THERMOPLASTIC POLYESTER, UL 94V-0 CONTACT MATERIAL; COPPER, NICKEL, TIN ALLOY CA-725
- CONTACT PLATING: GOLD ON THE MATING AREA, TIN-LEAD ON THE CONTACT TAILS, NICKEL UNDERPLATE

346/396 SERIES CARD EDGE CONNECTOR PART NUMBER: 346-090-522-803

THIS IS A C.A.D. GENERATED DRAWING DO NOT MAKE MANUAL REVISIONS TO MASTER.

ISSUE NUMBER

ORIGINAL

1

**Contact Code 555** 

Contact Code 556

**Contact Code 558** 

**Contact Code 559** 