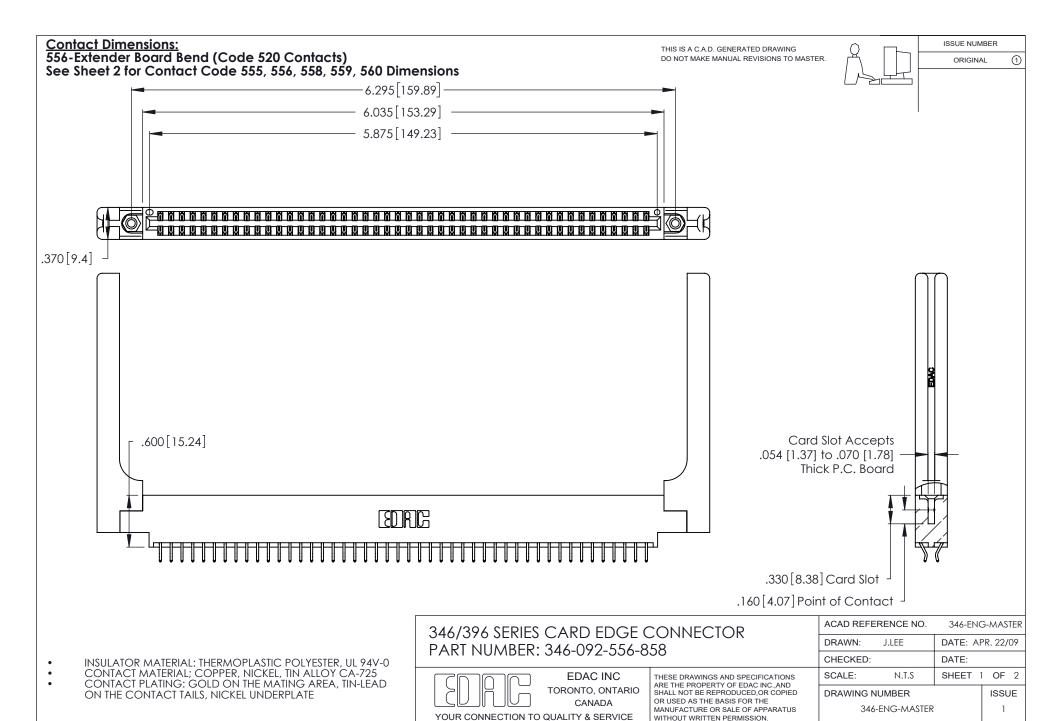

THIS IS A C.A.D. GENERATED DRAWING DO NOT MAKE MANUAL REVISIONS TO MASTER.

ISSUE NUMBER

ORIGINAL

1

**Contact Code 555** 

Contact Code 556

**Contact Code 558** 

**Contact Code 559** 

Contact Code 560

INSULATOR MATERIAL: THERMOPLASTIC POLYESTER, UL 94V-0 CONTACT MATERIAL; COPPER, NICKEL, TIN ALLOY CA-725 CONTACT PLATING: GOLD ON THE MATING AREA, TIN-LEAD

ON THE CONTACT TAILS, NICKEL UNDERPLATE

346/396 SERIES CARD EDGE CONNECTOR CONTACT CODE 555,556,558,559,560 DIMENSIONS

YOUR CONNECTION TO QUALITY & SERVICE

**EDAC INC** TORONTO, ONTARIO CANADA

THESE DRAWINGS AND SPECIFICATIONS ARE THE PROPERTY OF EDAC INC.,AND SHALL NOT BE REPRODUCED, OR COPIED OR USED AS THE BASIS FOR THE MANUFACTURE OR SALE OF APPARATUS WITHOUT WRITTEN PERMISSION.