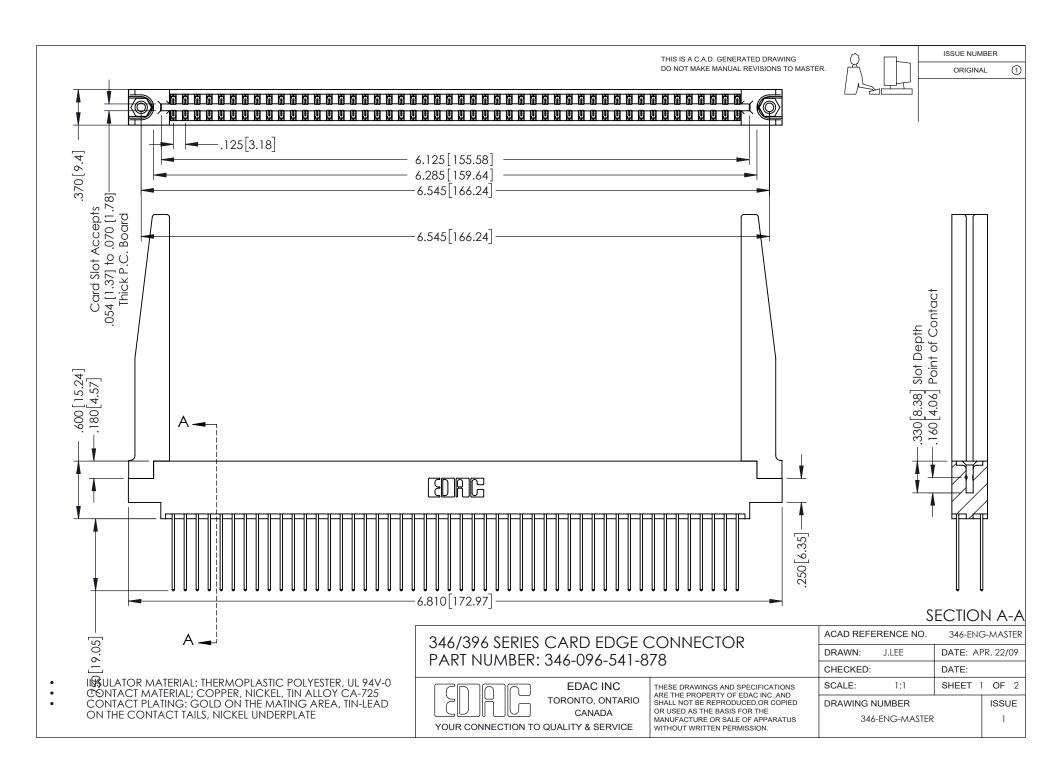

## **Contact Code 556**

INSULATOR MATERIAL: THERMOPLASTIC POLYESTER, UL 94V-0 CONTACT MATERIAL; COPPER, NICKEL, TIN ALLOY CA-725 CONTACT PLATING: GOLD ON THE MATING AREA, TIN-LEAD

ON THE CONTACT TAILS, NICKEL UNDERPLATE

## 346/396 SERIES CARD EDGE CONNECTOR CONTACT CODE 555,556,558,559,560 DIMENSIONS

YOUR CONNECTION TO QUALITY & SERVICE

**EDAC INC** TORONTO, ONTARIO CANADA

THESE DRAWINGS AND SPECIFICATIONS ARE THE PROPERTY OF EDAC INC.,AND SHALL NOT BE REPRODUCED, OR COPIED OR USED AS THE BASIS FOR THE MANUFACTURE OR SALE OF APPARATUS WITHOUT WRITTEN PERMISSION.