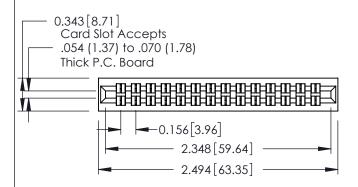

## **Mounting Option**

01-No Mounting Lugs

**Contact Detail** 

521-P.C. Tail .037x.013(0.94x0.33) - Tail LG.=.125(3.18) .156 [3.96] Contact Spacing x .140 [3.56] Row Spacing

**See Accompanying Page for: Mounting Options** 

0.295[7.49] Card Slot 0.090[2.29] Point of Contact