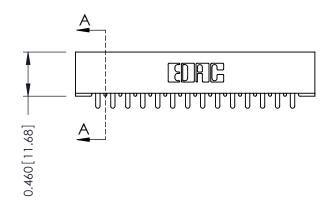

## **Mounting Option**

01-No Mounting Lugs

**Contact Detail** 

521-P.C. Tail .037x.013(0.94x0.33) - Tail LG.=.125(3.18) .156 [3.96] Contact Spacing x .140 [3.56] Row Spacing

**See Accompanying Page for: Mounting Options** 