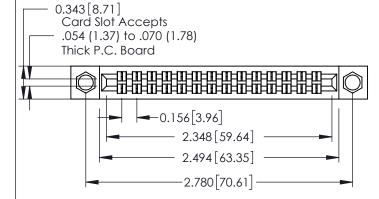

**Mounting Option** 

**Contact Detail** 

04-.156 (3.96) Dia. Mounting Holes

556-Extender Board Bend (Code 520 Contacts) .156 [3.96] Contact Spacing x .140 [3.56] Row Spacing





**See Accompanying Page for: Mounting Options** 

305 / 315 / 355 Card Edge Connector Part Number: 355-028-556-504

YOUR CONNECTION TO QUALITY & SERVICE

| 1 01111 01 00111401               |                          |
|-----------------------------------|--------------------------|
| ACAD REFERENCE NO. 305 ENG MASTER |                          |
| DRAWN: J.LEE                      | DATE: <b>SEPT. 21/09</b> |
| CHECKED:                          | DATE:                    |
| SCALE: NTS                        | SHEET 1 OF 2             |
| DRAWING NUMBER                    | ISSUE                    |

305 Assembly

0.330 [8.38] Card Slot 0.125[3.18]

Point of Contact