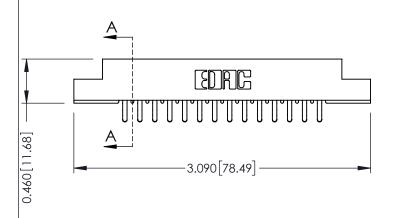

**Mounting Option** 

**Contact Detail** 

04-.156 (3.96) Dia. Mounting Holes

556-Extender Board Bend (Code 520 Contacts) .156 [3.96] Contact Spacing x .140 [3.56] Row Spacing





**See Accompanying Page for: Mounting Options** 

305 / 315 / 355 Card Edge Connector Part Number: 355-028-556-504

YOUR CONNECTION TO QUALITY & SERVICE

| 1 01111 01 00111401               |                          |
|-----------------------------------|--------------------------|
| ACAD REFERENCE NO. 305 ENG MASTER |                          |
| DRAWN: J.LEE                      | DATE: <b>SEPT. 21/09</b> |
| CHECKED:                          | DATE:                    |
| SCALE: NTS                        | SHEET 1 OF 2             |
| DRAWING NUMBER                    | ISSUE                    |

305 Assembly

0.330 [8.38] Card Slot 0.125[3.18]

Point of Contact