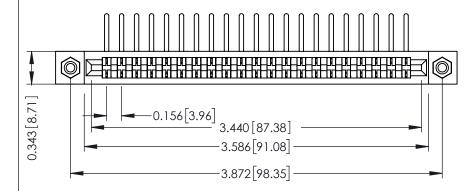

Mounting Option
#4-40 Unified Threaded Inserts

**Contact Detail** 

90 Degree Bend (Code 541 Contacts)

.156 [3.96] Contact Spacing x .200 [5.08] Row Spacing

THIS IS A C.A.D. GENERATED DRAWING DO NOT MAKE MANUAL REVISIONS TO MAS

## See Accompanying Pages for:

- Contact Bend Details
- Mounting Options

307 / 357 Card Edge Connector Part Number: 357-021-557-108

EDAC INC TORONTO, ONTARIO CANADA

YOUR CONNECTION TO QUALITY & SERVICE

THESE DRAWINGS AND SPECIFICATIONS ARE THE PROPERTY OF EDAC INC., AND SHALL NOT BE REPRODUCED, OR COPIE OR USED AS THE BASIS FOR THE MANUFACTURE OR SALE OF APPARATUS WITHOUT WRITTEN PERMISSION.