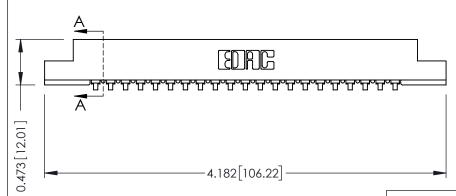

## SECTION A-A

.175 [4.45] Point of Contact (FROM BTM OF SLOT)

Card Slot Accepts .054 [1.37]
to .070 [1.78] Thick P.C. Board

## See Accompanying Pages for:

- Contact Bend Details
- Mounting Options

307 / 357 Card Edge Connector Part Number: 357-021-557-108

EDAC INC TORONTO, ONTARIO CANADA

YOUR CONNECTION TO QUALITY & SERVICE

THESE DRAWINGS AND SPECIFICATIONS ARE THE PROPERTY OF EDAC INC., AND SHALL NOT BE REPRODUCED, OR COPIE OR USED AS THE BASIS FOR THE MANUFACTURE OR SALE OF APPARATUS WITHOUT WRITTEN PERMISSION.