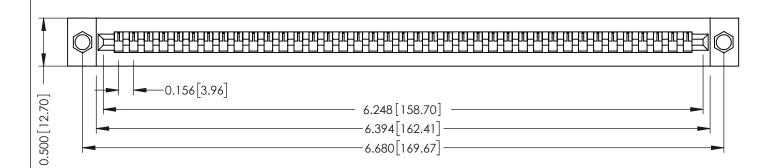

**Mounting Option** .156 (3.96) Dia. Mounting Holes **Contact Detail** 

Wire Wrap .046x.013(1.17x0.33) - Tail LG=.708(17.98) .156 [3.96] Contact Spacing x .200 [5.08] Row Spacing