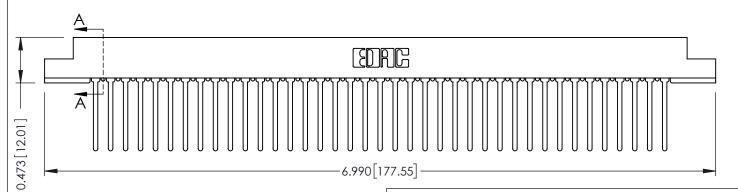

## SECTION A-A

.175 [4.45] Point of Contact (FROM BTM OF SLOT)

Card Slot Accepts .054 [1.37] to .070 [1.78] Thick P.C. Board

**See Accompanying Pages for:** 

- **Contact Bend Details**
- **Mounting Options**