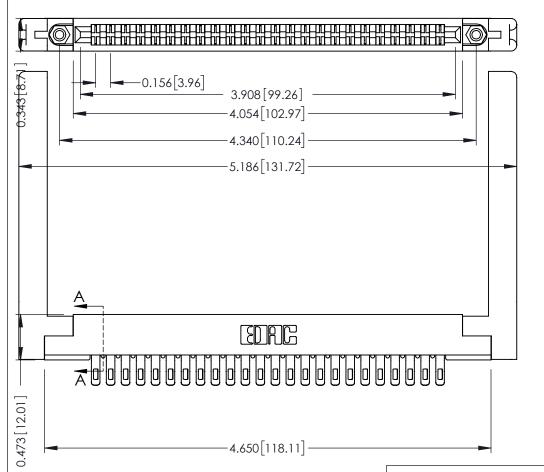

**Mounting Option** .468 (11.89) Offset Card Guides **Contact Detail** 

Extender Board Bend (Code 500 Contacts) .156 [3.96] Contact Spacing x .200 [5.08] Row Spacing

SECTION A-A

.095 [2.41] Point of Contact (FROM BTM OF SLOT)

Card Slot Accepts .054 [1.37] to .070 [1.78] Thick P.C. Board

**See Accompanying Pages for:** 

- **Contact Bend Details**
- **Mounting Options**

307 / 357 Card Edge Connector Part Number: 357-048-555-258