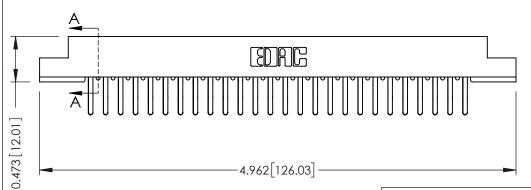

## SECTION A-A

.095 [2.41] Point of Contact (FROM BTM OF SLOT) Card Slot Accepts .054 [1.37] to .070 [1.78] Thick P.C. Board

## **See Accompanying Pages for:**

- **Contact Bend Details**
- **Mounting Options**

307 / 357 Card Edge Connector Part Number: 357-052-560-207

| ACAD REFERENCE NO. 307 ENG MASTER |                  |
|-----------------------------------|------------------|
| DRAWN: J.LEE                      | DATE: AUG. 11/09 |
| CHECKED:                          | DATE:            |
| SCALE: NTS                        | SHEET 1 OF 3     |
| DRAWING NUMBER                    | ISSUE            |