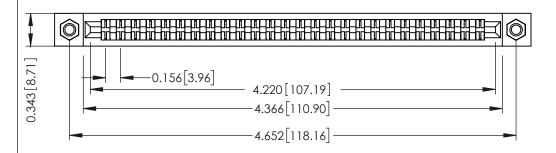

**Mounting Option** M3-0.5 Metric Threaded Inserts **Contact Detail** 

Extender Board Bend (Code 522 Contacts)

.156 [3.96] Contact Spacing x .200 [5.08] Row Spacing

## **See Accompanying Pages for:**

- **Contact Bend Details**
- **Mounting Options**

307 / 357 Card Edge Connector Part Number: 357-052-560-207

| ACAD REFERENCE NO. 307 ENG MASTER |                  |
|-----------------------------------|------------------|
| DRAWN: J.LEE                      | DATE: AUG. 11/09 |
| CHECKED:                          | DATE:            |
| SCALE: NTS                        | SHEET 1 OF 3     |
| DRAWING NUMBER                    | ISSUE            |