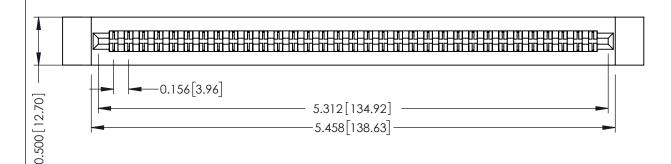

**Mounting Option Contact Detail** 

.128 (3.25) Dia. Side Mounting Holes Extender Board Bend (Code 422 Contacts) .156 [3.96] Contact Spacing x .200 [5.08] Row Spacing

THIS IS A C.A.D. GENERATED DRAWING DO NOT MAKE MANUAL REVISIONS TO MASTER.