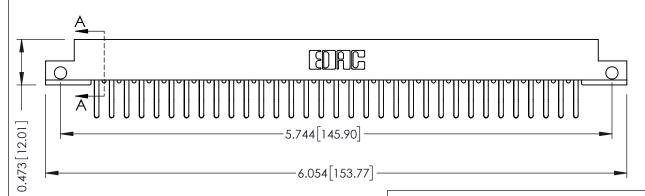

## **SECTION A-A**

**See Accompanying Pages for:** 

- **Contact Bend Details**
- **Mounting Options**

307 / 357 Card Edge Connector Part Number: 357-066-460-212

**EDAC INC** TORONTO, ONTARIO CANADA

THESE DRAWINGS AND SPECIFICATIONS ARE THE PROPERTY OF EDAC INC.,AND SHALL NOT BE REPRODUCED,OR COPIED OR USED AS THE BASIS FOR THE MANUFACTURE OR SALE OF APPARATUS WITHOUT WRITTEN PERMISSION.