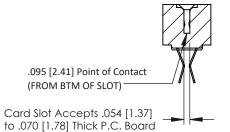

**Mounting Option Contact Detail** 

.128 (3.25) Dia. Side Mounting Holes Extender Board Bend (Code 422 Contacts) .156 [3.96] Contact Spacing x .200 [5.08] Row Spacing

THIS IS A C.A.D. GENERATED DRAWING DO NOT MAKE MANUAL REVISIONS TO MASTER.