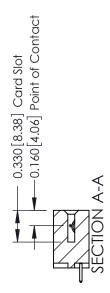

**Mounting Option** 

08-#4-40 Unified Threaded Inserts

**Contact Detail** 

521-P.C. Tail .025 Sq.(0.64 Sq.) - Tail LG=.150(3.81) .156 [3.96] Contact Spacing x .200 [5.08] Row Spacing

THIS IS A C.A.D. GENERATED DRAWING DO NOT MAKE MANUAL REVISIONS TO MASTER.