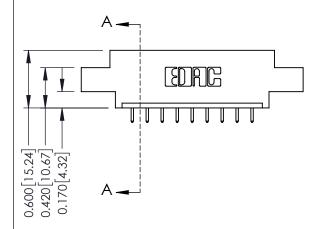

**Mounting Option** 

08-#4-40 Unified Threaded Inserts

**Contact Detail** 

521-P.C. Tail .025 Sq.(0.64 Sq.) - Tail LG=.150(3.81) .156 [3.96] Contact Spacing x .200 [5.08] Row Spacing

THIS IS A C.A.D. GENERATED DRAWING DO NOT MAKE MANUAL REVISIONS TO MASTER.