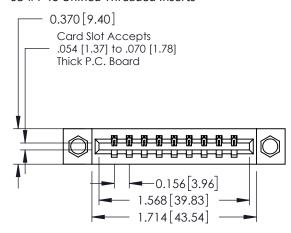

**Mounting Option** 

08-#4-40 Unified Threaded Inserts

**Contact Detail** 

521-P.C. Tail .025 Sq.(0.64 Sq.) - Tail LG=.150(3.81) .156 [3.96] Contact Spacing x .200 [5.08] Row Spacing

THIS IS A C.A.D. GENERATED DRAWING DO NOT MAKE MANUAL REVISIONS TO MASTER.