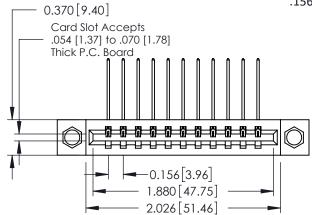

0.160 [4.06] Point of Contact Card Slot

0.330 [8.38]

ISSUE NUMBER

ORIGINAL

1

| 337 / 387 Series Card Edge Connector<br>Contact Bend Detail                                                          |                                                                                                 | ACAD REFERENCE NO. | 337 ENG MASTER   |               |
|----------------------------------------------------------------------------------------------------------------------|-------------------------------------------------------------------------------------------------|--------------------|------------------|---------------|
|                                                                                                                      |                                                                                                 | DRAWN: J.LEE       | DATE: OCT. 06/09 |               |
|                                                                                                                      |                                                                                                 | CHECKED:           | DATE:            |               |
| TORONTO, ONTARIO  ARE THE PROPERTY OF EDAC INC. AND SHALL NOT BE REPRODUCED, OR COPIE!  OR USED AS THE BASIS FOR THE | THESE DRAWINGS AND SPECIFICATIONS                                                               | SCALE: NTS         | SHEET            | 2 <b>OF</b> 3 |
|                                                                                                                      | SHALL NOT BE REPRODUCED,OR COPIED OR USED AS THE BASIS FOR THE MANUFACTURE OR SALE OF APPARATUS | DRAWING NUMBER     |                  | ISSUE         |
|                                                                                                                      |                                                                                                 | 337 Assembly       |                  | 1             |