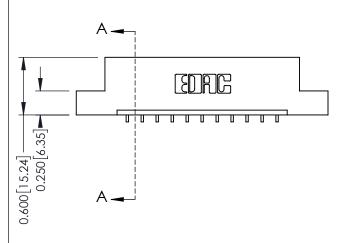

**Mounting Option** 

07-M3-0.5 Metric Threaded Inserts

**Contact Detail** 

559-90 Degree Bend (Code 541 Contacts) .156 [3.96] Contact Spacing x .200 [5.08] Row Spacing THIS IS A C.A.D. GENERATED DRAWING DO NOT MAKE MANUAL REVISIONS TO MASTER.