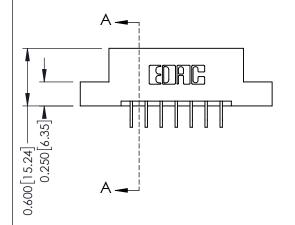

ISSUE NUMBER

ORIGINAL

1

|  | 337 / 387 Series Card Edge Connector<br>Contact Bend Detail           |                                                                                                                                                                                                 |          | ACAD REFERENCE NO. |         | 337 ENG MASTER   |  |
|--|-----------------------------------------------------------------------|-------------------------------------------------------------------------------------------------------------------------------------------------------------------------------------------------|----------|--------------------|---------|------------------|--|
|  |                                                                       |                                                                                                                                                                                                 |          | DRAWN:             | J.LEE   | DATE: OCT. 06/09 |  |
|  | Confider bend Defail                                                  |                                                                                                                                                                                                 | CHECKED: |                    | DATE:   |                  |  |
|  | EDAC INC TORONTO, ONTARIO CANADA YOUR CONNECTION TO QUALITY & SERVICE | THESE DRAWINGS AND SPECIFICATIONS ARE THE PROPERTY OF EDAC INC.,AND SHALL NOT BE REPRODUCED,OR COPIED OR USED AS THE BASIS FOR THE MANUFACTURE OR SALE OF APPARATUS WITHOUT WRITTEN PERMISSION. | SCALE:   | NTS                | SHEET 2 | 2 <b>OF</b> 3    |  |
|  |                                                                       |                                                                                                                                                                                                 | DRAWING  | NUMBER             |         | ISSUE            |  |
|  |                                                                       |                                                                                                                                                                                                 |          | 337 Assembly       |         | 1                |  |