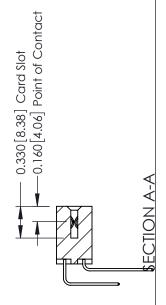

ISSUE NUMBER

ORIGINAL

1

|  | 337 / 387 Series Card Edge Connector<br>Contact Bend Detail           |                                                                                                                                                                                                 |          | ACAD REFERENCE NO. |         | 337 ENG MASTER   |  |
|--|-----------------------------------------------------------------------|-------------------------------------------------------------------------------------------------------------------------------------------------------------------------------------------------|----------|--------------------|---------|------------------|--|
|  |                                                                       |                                                                                                                                                                                                 |          | DRAWN:             | J.LEE   | DATE: OCT. 06/09 |  |
|  | Confider bend Defail                                                  |                                                                                                                                                                                                 | CHECKED: |                    | DATE:   |                  |  |
|  | EDAC INC TORONTO, ONTARIO CANADA YOUR CONNECTION TO QUALITY & SERVICE | THESE DRAWINGS AND SPECIFICATIONS ARE THE PROPERTY OF EDAC INC.,AND SHALL NOT BE REPRODUCED,OR COPIED OR USED AS THE BASIS FOR THE MANUFACTURE OR SALE OF APPARATUS WITHOUT WRITTEN PERMISSION. | SCALE:   | NTS                | SHEET 2 | 2 <b>OF</b> 3    |  |
|  |                                                                       |                                                                                                                                                                                                 | DRAWING  | NUMBER             |         | ISSUE            |  |
|  |                                                                       |                                                                                                                                                                                                 |          | 337 Assembly       |         | 1                |  |