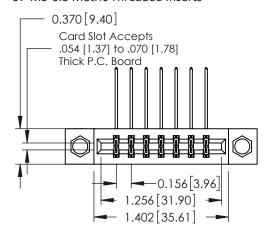

**Mounting Option** 

07-M3-0.5 Metric Threaded Inserts

**Contact Detail** 

559-90 Degree Bend (Code 541 Contacts)

.156 [3.96] Contact Spacing x .200 [5.08] Row Spacing

THIS IS A C.A.D. GENERATED DRAWING DO NOT MAKE MANUAL REVISIONS TO MASTER.

ISSUE NUMBER

ORIGINAL

1

**See Accompanying Pages for:** 

- **Contact Bend Details**
- **Mounting Options**

| 337 / 387 Series Card Edge Connector |
|--------------------------------------|
| Part Number: 387-014-559-207         |